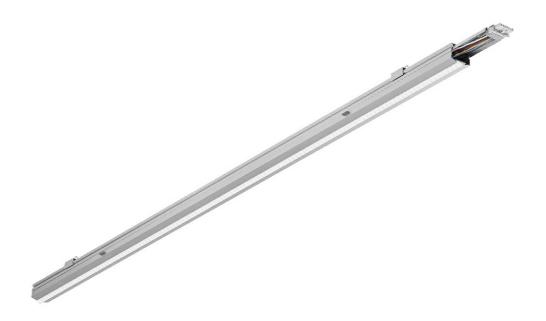

#### **CHARACTERISTICS**

LINEA 3 LED is a system of suspended and surface-mounted NEXT-GEN lighting lines, which is a new generation of lamps dedicated to LED technology. An innovative connection system and through wiring allow quick connection of luminaires into a lighting line. The construction used allows for easy installation and connection of the power supply. The body, made from scratch, made of aluminum profile, provides the luminaire with strength and solidity, and the narrow side profile allows installation in hard-to-reach places. LEDs from reputable manufacturers integrated with redesigned brand new LED modules have an impact on very high luminous efficacy. This guarantees that the required lighting level is achieved and that significant energy savings are achieved. The optical system is made of UV-resistant PMMA. Thanks to the use of linear lenses it is possible to adapt to different lighting requirements - 3 distribution angles: 90, 60, 45.

#### **APPLICATION**

Particularly well suited for indoor use. Dedicated as the primary light source for commercial facilities, manufacturing plants, and warehouses. It is appropriate for new applications as well as replacing conventional T8 & T5 fittings on energy-saving LED solutions.