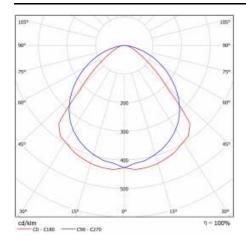

| 198 - 264                                                                         |
| DC voltage range [V]:      | 176 - 280                                                                         |
| Photobiological safety:    | Risk Group 1 (no photobiological<br>hazard under normal behavioral<br>limitation) |
| Warranty [years]:          | 5                                                                                 |
| CE certificate:            | 169/2023                                                                          |
| Manual:                    | Download PDF                                                                      |
| Plik LDT:                  | Download                                                                          |

#### **LIGHT CURVES**





**DETAILED CARD** 

### **TECHNICAL DETAILS**



LINEA 3 LED



**DETAILED CARD** 

#### **ACCESSORIES AVAILABLE**

| index  | Name                              |
|--------|-----------------------------------|
| 974601 | Linea 3 LED 1680mm - moduł LS2 5P |
| 974618 | Linea 3 LED 1680mm - moduł LS2 7P |
| 974625 | Linea 3 LED 3340mm - moduł LS2 5P |
| 974632 | Linea 3 LED 3340mm - moduł LS2 7P |
| 974649 | Linea 3 LED - closing set         |

Card creation date: 08 January 2025

The company reserves the right to make design changes or upgrades in the presented product. Product data sheet does not constitute an offer. \* Parameter tolerance is +/- 10%