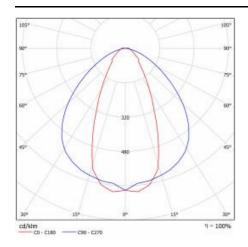

| 198 - 264                                                                         |
| DC voltage range [V]:      | 176 - 280                                                                         |
| Photobiological safety:    | Risk Group 1 (no photobiological<br>hazard under normal behavioral<br>limitation) |
| Warranty [years]:          | 5                                                                                 |
| CE certificate:            | 169/2023                                                                          |
| Manual:                    | Download PDF                                                                      |
| Plik LDT:                  | Download                                                                          |

### **LIGHT CURVES**





**DETAILED CARD** 

### **TECHNICAL DETAILS**



LINEA 3 LED



**DETAILED CARD** 

#### **ACCESSORIES AVAILABLE**

| index  | Name                              |
|--------|-----------------------------------|
| 974601 | Linea 3 LED 1680mm - moduł LS2 5P |
| 974618 | Linea 3 LED 1680mm - moduł LS2 7P |
| 974625 | Linea 3 LED 3340mm - moduł LS2 5P |
| 974632 | Linea 3 LED 3340mm - moduł LS2 7P |
| 974649 | Linea 3 LED - closing set         |

Card creation date: 08 January 2025