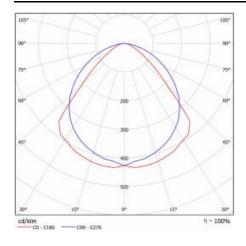

|  |
| DC voltage range [V]:      | 176 - 280                                                                         |  |
| Photobiological safety:    | Risk Group 1 (no photobiological<br>hazard under normal behavioral<br>limitation) |  |
| Warranty [years]:          | 5                                                                                 |  |
| CE certificate:            | 169/2023                                                                          |  |
| Manual:                    | Download PDF                                                                      |  |
| Plik LDT:                  | Download                                                                          |  |

# **LIGHT CURVES**





**DETAILED CARD** 

### **TECHNICAL DETAILS**



LINEA 3 LED



**DETAILED CARD** 

#### **ACCESSORIES AVAILABLE**

| index  | Name                              |
|--------|-----------------------------------|
| 974601 | Linea 3 LED 1680mm - moduł LS2 5P |
| 974618 | Linea 3 LED 1680mm - moduł LS2 7P |
| 974625 | Linea 3 LED 3340mm - moduł LS2 5P |
| 974632 | Linea 3 LED 3340mm - moduł LS2 7P |
| 974649 | Linea 3 LED - closing set         |

Card creation date: 08 January 2025





Certificate CE - Nr: 169/2023