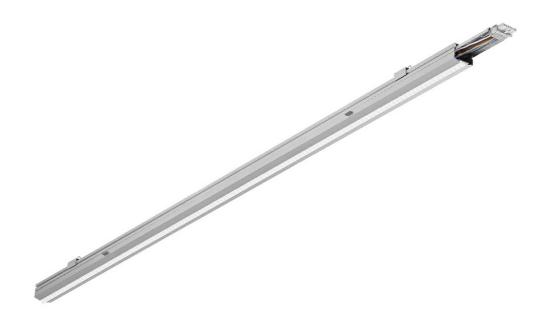

### **CHARACTERISTICS**

LINEA 3 LED is a system of suspended and surface-mounted NEXT-GEN lighting lines, which is a new generation of lamps dedicated to LED technology. An innovative connection system and through wiring allow quick connection of luminaires into a lighting line. The construction used allows for easy installation and connection of the power supply. The body, made from scratch, made of aluminum profile, provides the luminaire with strength and solidity, and the narrow side profile allows installation in hard-to-reach places. LEDs from reputable manufacturers integrated with redesigned brand new LED modules have an impact on very high luminous efficacy. This guarantees that the required lighting level is achieved and that significant energy savings are achieved. The optical system is made of UV-resistant PMMA. Thanks to the use of linear lenses it is possible to adapt to different lighting requirements - 3 distribution angles: 90, 60, 45.

### **TECHNICAL PARAMETERS TABLE**

| Index:                            | 974175     |
|-----------------------------------|------------|
| Light source:                     | LED module |
| Nominal power [W]:                | 36         |
| Rated power of the luminaire [W]: | 38         |
| Supply voltage [V]:               | 220 - 240  |
| Frequency [Hz]:                   | 50 - 60    |
| Luminous flux [lm]:               | 5300       |
| Luminous efficacy [lm/W]:         | 139        |
| Energy efficiency class:          | С          |
| Electrical protection class:      | 1          |
| Colour temperature [K]:           | 4000       |
| Colour rendering index:           | 80         |
| SDCM:                             | ≤3         |
| LED lifespan L70B50 [h]:          | 117000     |
| LED lifespan L80B20 [h]:          | 74000      |
| LED lifespan L90B10 [h]:          | 36000      |
| Optics material:                  | PMMA       |
| Optics:                           | 90         |
| Material of the body:             | aluminium  |

| Colour of the body:        | grey                                                                              |  |
|----------------------------|-----------------------------------------------------------------------------------|--|
| Dimensions (H/W/T/S) [mm]: | 1680/47/52                                                                        |  |
| Impact resistance:         | IK06                                                                              |  |
| Ingress protection:        | IP40                                                                              |  |
| Glow wire test [°C]:       | 650                                                                               |  |
| Mounting version:          | surface, suspended                                                                |  |
| DIMM DALI:                 | yes                                                                               |  |
| Through wiring:            | 7x2,5                                                                             |  |
| Net weight [kg]:           | 2.310                                                                             |  |
| Warranty [years]:          | 5                                                                                 |  |
| Category type:             | quick assembly lines                                                              |  |
| Category of application:   | industrial                                                                        |  |
| AC voltage range [V]:      | 198 - 264                                                                         |  |
| DC voltage range [V]:      | 176 - 280                                                                         |  |
| Photobiological safety:    | Risk Group 1 (no photobiological<br>hazard under normal behavioral<br>limitation) |  |
| Warranty [years]:          | 5                                                                                 |  |
| CE certificate:            | 169/2023                                                                          |  |
| Manual:                    | Download PDF                                                                      |  |
| Plik LDT:                  | Download                                                                          |  |