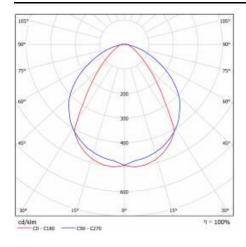

| 198 - 264                                                                         |
| DC voltage range [V]:      | 176 - 280                                                                         |
| Photobiological safety:    | Risk Group 1 (no photobiological<br>hazard under normal behavioral<br>limitation) |
| Warranty [years]:          | 5                                                                                 |
| CE certificate:            | 169/2023                                                                          |
| Manual:                    | Download PDF                                                                      |
| Plik LDT:                  | Download                                                                          |

#### **LIGHT CURVES**





**DETAILED CARD** 

#### **TECHNICAL DETAILS**



LINEA 3 LED



**DETAILED CARD** 

#### **ACCESSORIES AVAILABLE**

| index  | Name                              |
|--------|-----------------------------------|
| 974601 | Linea 3 LED 1680mm - moduł LS2 5P |
| 974618 | Linea 3 LED 1680mm - moduł LS2 7P |
| 974625 | Linea 3 LED 3340mm - moduł LS2 5P |
| 974632 | Linea 3 LED 3340mm - moduł LS2 7P |
| 974649 | Linea 3 LED - closing set         |

Card creation date: 08 January 2025