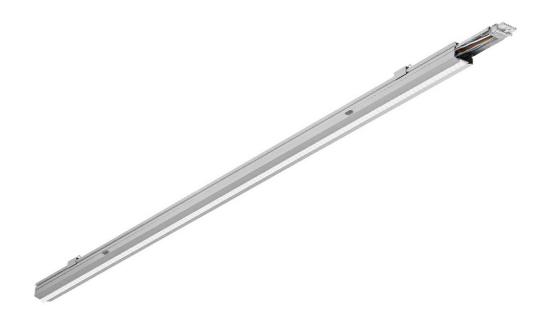

#### **CHARACTERISTICS**

LINEA 3 LED is a system of suspended and surface-mounted NEXT-GEN lighting lines, which is a new generation of lamps dedicated to LED technology. An innovative connection system and through wiring allow quick connection of luminaires into a lighting line. The construction used allows for easy installation and connection of the power supply. The body, made from scratch, made of aluminum profile, provides the luminaire with strength and solidity, and the narrow side profile allows installation in hard-to-reach places. LEDs from reputable manufacturers integrated with redesigned brand new LED modules have an impact on very high luminous efficacy. This guarantees that the required lighting level is achieved and that significant energy savings are achieved. The optical system is made of UV-resistant PMMA. Thanks to the use of linear lenses it is possible to adapt to different lighting requirements - 3 distribution angles: 90, 60, 45.

#### **TECHNICAL PARAMETERS TABLE**

| Index:                            | 974151     |
|-----------------------------------|------------|
| Light source:                     | LED module |
| Nominal power [W]:                | 36         |
| Rated power of the luminaire [W]: | 38         |
| Supply voltage [V]:               | 220 - 240  |
| Frequency [Hz]:                   | 50 - 60    |
| Luminous flux [lm]:               | 5300       |
| Luminous efficacy [lm/W]:         | 139        |
| Energy efficiency class:          | С          |
| Electrical protection class:      | 1          |
| Colour temperature [K]:           | 4000       |
| Colour rendering index:           | 80         |
| SDCM:                             | ≤3         |
| LED lifespan L70B50 [h]:          | 117000     |
| LED lifespan L80B20 [h]:          | 74000      |
| LED lifespan L90B10 [h]:          | 36000      |
| Optics material:                  | PMMA       |
| Optics:                           | 60         |
| Material of the body:             | aluminium  |
|                                   |            |

| Colour of the body:        | grey                                                                              |
|----------------------------|-----------------------------------------------------------------------------------|
| Dimensions (H/W/T/S) [mm]: | 1680/47/52                                                                        |
| Impact resistance:         | IK06                                                                              |
| Ingress protection:        | IP40                                                                              |
| Glow wire test [°C]:       | 650                                                                               |
| Mounting version:          | surface, suspended                                                                |
| DIMM DALI:                 | yes                                                                               |
| Through wiring:            | 7x2,5                                                                             |
| Net weight [kg]:           | 2.310                                                                             |
| Warranty [years]:          | 5                                                                                 |
| Category type:             | quick assembly lines                                                              |
| Category of application:   | industrial                                                                        |
| AC voltage range [V]:      | 198 - 264                                                                         |
| DC voltage range [V]:      | 176 - 280                                                                         |
| Photobiological safety:    | Risk Group 1 (no photobiological<br>hazard under normal behavioral<br>limitation) |
| Warranty [years]:          | 5                                                                                 |
| CE certificate:            | 169/2023                                                                          |
| Manual:                    | Download PDF                                                                      |
| Plik LDT:                  | Download                                                                          |