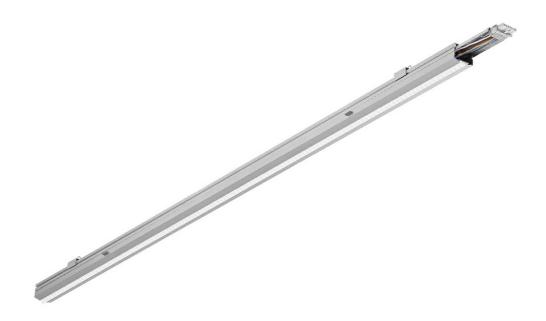

#### **CHARACTERISTICS**

LINEA 3 LED is a system of suspended and surface-mounted NEXT-GEN lighting lines, which is a new generation of lamps dedicated to LED technology. An innovative connection system and through wiring allow quick connection of luminaires into a lighting line. The construction used allows for easy installation and connection of the power supply. The body, made from scratch, made of aluminum profile, provides the luminaire with strength and solidity, and the narrow side profile allows installation in hard-to-reach places. LEDs from reputable manufacturers integrated with redesigned brand new LED modules have an impact on very high luminous efficacy. This guarantees that the required lighting level is achieved and that significant energy savings are achieved. The optical system is made of UV-resistant PMMA. Thanks to the use of linear lenses it is possible to adapt to different lighting requirements - 3 distribution angles: 90, 60, 45.

#### **APPLICATION**

Particularly well suited for indoor use. Dedicated as the primary light source for commercial facilities, manufacturing plants, and warehouses. It is appropriate for new applications as well as replacing conventional T8 & T5 fittings on energy-saving LED solutions.