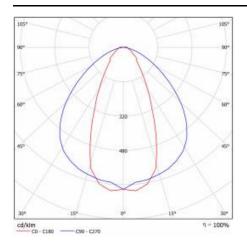

| 198 - 264                                                                         |
| DC voltage range [V]:      | 176 - 280                                                                         |
| Photobiological safety:    | Risk Group 1 (no photobiological<br>hazard under normal behavioral<br>limitation) |
| Warranty [years]:          | 5                                                                                 |
| CE certificate:            | <u>169/2023</u>                                                                   |
| Manual:                    | Download PDF                                                                      |
| Plik LDT:                  | Download                                                                          |

#### **LIGHT CURVES**





**DETAILED CARD** 

### **TECHNICAL DETAILS**



LINEA 3 LED



**DETAILED CARD** 

#### **ACCESSORIES AVAILABLE**

| index  | Name                              |
|--------|-----------------------------------|
| 974601 | Linea 3 LED 1680mm - moduł LS2 5P |
| 974618 | Linea 3 LED 1680mm - moduł LS2 7P |
| 974625 | Linea 3 LED 3340mm - moduł LS2 5P |
| 974632 | Linea 3 LED 3340mm - moduł LS2 7P |
| 974649 | Linea 3 LED - closing set         |

Card creation date: 08 January 2025