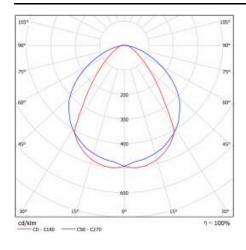

| 198 - 264                                                                         |
| DC voltage range [V]:      | 176 - 280                                                                         |
| Photobiological safety:    | Risk Group 1 (no photobiological<br>hazard under normal behavioral<br>limitation) |
| Warranty [years]:          | 5                                                                                 |
| CE certificate:            | 169/2023                                                                          |
| Manual:                    | Download PDF                                                                      |
| Plik LDT:                  | Download                                                                          |

#### **LIGHT CURVES**





**DETAILED CARD** 

### **TECHNICAL DETAILS**



LINEA 3 LED



**DETAILED CARD** 

#### **ACCESSORIES AVAILABLE**

| index  | Name                              |
|--------|-----------------------------------|
| 974601 | Linea 3 LED 1680mm - moduł LS2 5P |
| 974618 | Linea 3 LED 1680mm - moduł LS2 7P |
| 974625 | Linea 3 LED 3340mm - moduł LS2 5P |
| 974632 | Linea 3 LED 3340mm - moduł LS2 7P |
| 974649 | Linea 3 LED - closing set         |

Card creation date: 08 January 2025





This product is a subject to electric and electronic waste equipment regulations (WEEE).