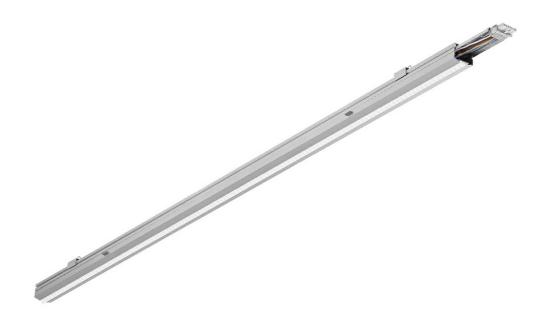

### **CHARACTERISTICS**

LINEA 3 LED is a system of suspended and surface-mounted NEXT-GEN lighting lines, which is a new generation of lamps dedicated to LED technology. An innovative connection system and through wiring allow quick connection of luminaires into a lighting line. The construction used allows for easy installation and connection of the power supply. The body, made from scratch, made of aluminum profile, provides the luminaire with strength and solidity, and the narrow side profile allows installation in hard-to-reach places. LEDs from reputable manufacturers integrated with redesigned brand new LED modules have an impact on very high luminous efficacy. This guarantees that the required lighting level is achieved and that significant energy savings are achieved. The optical system is made of UV-resistant PMMA. Thanks to the use of linear lenses it is possible to adapt to different lighting requirements - 3 distribution angles: 90, 60, 45.

#### **APPLICATION**

Particularly well suited for indoor use. Dedicated as the primary light source for commercial facilities, manufacturing plants, and warehouses. It is appropriate for new applications as well as replacing conventional T8 & T5 fittings on energy-saving LED solutions.