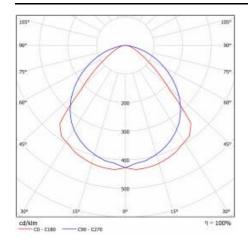

| industrial                                                                        |
| AC voltage range [V]:      | 198 - 264                                                                         |
| Photobiological safety:    | Risk Group 1 (no photobiological<br>hazard under normal behavioral<br>limitation) |
| Warranty [years]:          | 5                                                                                 |
| CE certificate:            | 169/2023                                                                          |
| Manual:                    | Download PDF                                                                      |
| Plik LDT:                  | Download                                                                          |

#### **LIGHT CURVES**





**DETAILED CARD** 

### **TECHNICAL DETAILS**



LINEA 3 LED



**DETAILED CARD** 

#### **ACCESSORIES AVAILABLE**

| index  | Name                              |
|--------|-----------------------------------|
| 974601 | Linea 3 LED 1680mm - moduł LS2 5P |
| 974618 | Linea 3 LED 1680mm - moduł LS2 7P |
| 974625 | Linea 3 LED 3340mm - moduł LS2 5P |
| 974632 | Linea 3 LED 3340mm - moduł LS2 7P |
| 974649 | Linea 3 LED - closing set         |

Card creation date: 08 January 2025