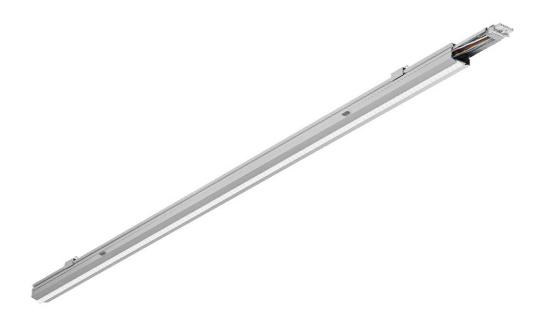

#### **CHARACTERISTICS**

LINEA 3 LED is a system of suspended and surface-mounted NEXT-GEN lighting lines, which is a new generation of lamps dedicated to LED technology. An innovative connection system and through wiring allow quick connection of luminaires into a lighting line. The construction used allows for easy installation and connection of the power supply. The body, made from scratch, made of aluminum profile, provides the luminaire with strength and solidity, and the narrow side profile allows installation in hard-to-reach places. LEDs from reputable manufacturers integrated with redesigned brand new LED modules have an impact on very high luminous efficacy. This guarantees that the required lighting level is achieved and that significant energy savings are achieved. The optical system is made of UV-resistant PMMA. Thanks to the use of linear lenses it is possible to adapt to different lighting requirements - 3 distribution angles: 90, 60, 45.

#### APPLICATION

Particularly well suited for indoor use. Dedicated as the primary light source for commercial facilities, manufacturing plants, and warehouses. It is appropriate for new applications as well as replacing conventional T8 & T5 fittings on energy-saving LED solutions.