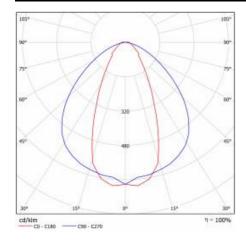

|  |
| AC voltage range [V]:      | 198 - 264                                                                         |  |
| Photobiological safety:    | Risk Group 1 (no photobiological<br>hazard under normal behavioral<br>limitation) |  |
| Warranty [years]:          | 5                                                                                 |  |
| CE certificate:            | 169/2023                                                                          |  |
| Manual:                    | Download PDF                                                                      |  |
| Plik LDT:                  | Download                                                                          |  |

### **LIGHT CURVES**



**DETAILED CARD** 

### **TECHNICAL DETAILS**



LINEA 3 LED



**DETAILED CARD** 

#### **ACCESSORIES AVAILABLE**

| index  | Name                              |
|--------|-----------------------------------|
| 974601 | Linea 3 LED 1680mm - moduł LS2 5P |
| 974618 | Linea 3 LED 1680mm - moduł LS2 7P |
| 974625 | Linea 3 LED 3340mm - moduł LS2 5P |
| 974632 | Linea 3 LED 3340mm - moduł LS2 7P |
| 974649 | Linea 3 LED - closing set         |

Card creation date: 08 January 2025