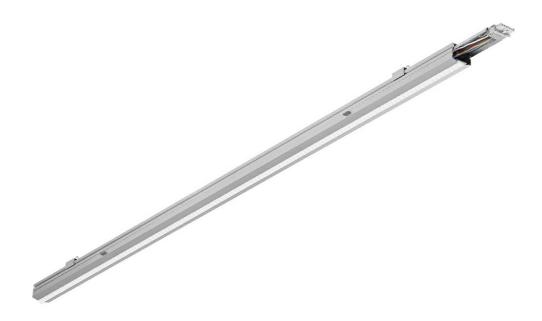

#### **CHARACTERISTICS**

LINEA 3 LED is a system of suspended and surface-mounted NEXT-GEN lighting lines, which is a new generation of lamps dedicated to LED technology. An innovative connection system and through wiring allow quick connection of luminaires into a lighting line. The construction used allows for easy installation and connection of the power supply. The body, made from scratch, made of aluminum profile, provides the luminaire with strength and solidity, and the narrow side profile allows installation in hard-to-reach places. LEDs from reputable manufacturers integrated with redesigned brand new LED modules have an impact on very high luminous efficacy. This guarantees that the required lighting level is achieved and that significant energy savings are achieved. The optical system is made of UV-resistant PMMA. Thanks to the use of linear lenses it is possible to adapt to different lighting requirements - 3 distribution angles: 90, 60, 45.

#### **TECHNICAL PARAMETERS TABLE**

| Index:                            | 974007     |
|-----------------------------------|------------|
| Light source:                     | LED module |
| Nominal power [W]:                | 14         |
| Rated power of the luminaire [W]: | 15         |
| Supply voltage [V]:               | 220 - 240  |
| Frequency [Hz]:                   | 50 - 60    |
| Luminous flux [lm]:               | 2150       |
| Luminous efficacy [lm/W]:         | 143        |
| Energy efficiency class:          | С          |
| Electrical protection class:      | 1          |
| Colour temperature [K]:           | 4000       |
| Colour rendering index:           | 80         |
| SDCM:                             | ≤3         |
| LED lifespan L70B50 [h]:          | 117000     |
| LED lifespan L80B20 [h]:          | 74000      |
| LED lifespan L90B10 [h]:          | 36000      |
| Optics material:                  | PMMA       |
| Material of the body:             | aluminium  |

| Colour of the body:        | grey                                                                              |  |
|----------------------------|-----------------------------------------------------------------------------------|--|
| Dimensions (H/W/T/S) [mm]: | 1680/47/52                                                                        |  |
| Impact resistance:         | IK06                                                                              |  |
| Ingress protection:        | IP40                                                                              |  |
| Glow wire test [°C]:       | 650                                                                               |  |
| Mounting version:          | surface, suspended                                                                |  |
| Through wiring:            | 5x2,5                                                                             |  |
| Net weight [kg]:           | 2.200                                                                             |  |
| Warranty [years]:          | 5                                                                                 |  |
| Category type:             | quick assembly lines                                                              |  |
| Category of application:   | industrial                                                                        |  |
| AC voltage range [V]:      | 198 - 264                                                                         |  |
| Photobiological safety:    | Risk Group 1 (no photobiological<br>hazard under normal behavioral<br>limitation) |  |
| Warranty [years]:          | 5                                                                                 |  |
| CE certificate:            | 169/2023                                                                          |  |
| Manual:                    | Download PDF                                                                      |  |
| Plik LDT:                  | Download                                                                          |  |