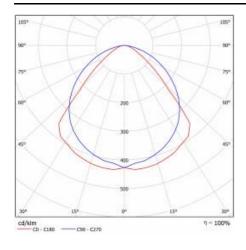

| 198 - 264                                                                         |
| DC voltage range [V]:      | 176 - 280                                                                         |
| Photobiological safety:    | Risk Group 1 (no photobiological<br>hazard under normal behavioral<br>limitation) |
| Warranty [years]:          | 5                                                                                 |
| CE certificate:            | 169/2023                                                                          |
| Manual:                    | Download PDF                                                                      |
| Plik LDT:                  | Download                                                                          |

#### **LIGHT CURVES**





**DETAILED CARD** 

#### **TECHNICAL DETAILS**



LINEA 3 LED



**DETAILED CARD** 

#### **ACCESSORIES AVAILABLE**

| index  | Name                              |
|--------|-----------------------------------|
| 974601 | Linea 3 LED 1680mm - moduł LS2 5P |
| 974618 | Linea 3 LED 1680mm - moduł LS2 7P |
| 974625 | Linea 3 LED 3340mm - moduł LS2 5P |
| 974632 | Linea 3 LED 3340mm - moduł LS2 7P |
| 974649 | Linea 3 LED - closing set         |

Card creation date: 08 January 2025