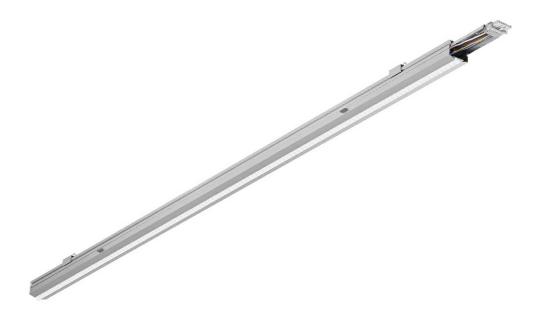

#### **CHARACTERISTICS**

LINEA 3 LED is a system of suspended and surface-mounted NEXT-GEN lighting lines, which is a new generation of lamps dedicated to LED technology. An innovative connection system and through wiring allow quick connection of luminaires into a lighting line. The construction used allows for easy installation and connection of the power supply. The body, made from scratch, made of aluminum profile, provides the luminaire with strength and solidity, and the narrow side profile allows installation in hard-to-reach places. LEDs from reputable manufacturers integrated with redesigned brand new LED modules have an impact on very high luminous efficacy. This guarantees that the required lighting level is achieved and that significant energy savings are achieved. The optical system is made of UV-resistant PMMA. Thanks to the use of linear lenses it is possible to adapt to different lighting requirements - 3 distribution angles: 90, 60, 45.

#### **TECHNICAL PARAMETERS TABLE**

| Index:                            | 974281     |
|-----------------------------------|------------|
| Light source:                     | LED module |
| Nominal power [W]:                | 73         |
| Rated power of the luminaire [W]: | 77         |
| Supply voltage [V]:               | 220 - 240  |
| Frequency [Hz]:                   | 50 - 60    |
| Luminous flux [Im]:               | 10500      |
| Luminous efficacy [lm/W]:         | 136        |
| Energy efficiency class:          | С          |
| Electrical protection class:      | I          |
| Colour temperature [K]:           | 4000       |
| Colour rendering index:           | 80         |
| SDCM:                             | ≤3         |
| LED lifespan L70B50 [h]:          | 117000     |
| LED lifespan L80B20 [h]:          | 74000      |
| LED lifespan L90B10 [h]:          | 36000      |
| Optics material:                  | PMMA       |
| Optics:                           | 90         |
| Material of the body:             | aluminium  |

| Colour of the body:        | grey                                                                              |
|----------------------------|-----------------------------------------------------------------------------------|
| Dimensions (H/W/T/S) [mm]: | 1680/47/52                                                                        |
| Impact resistance:         | IK06                                                                              |
| Ingress protection:        | IP40                                                                              |
| Glow wire test [°C]:       | 650                                                                               |
| Mounting version:          | surface, suspended                                                                |
| Through wiring:            | 5x2,5                                                                             |
| Net weight [kg]:           | 2.200                                                                             |
| Warranty [years]:          | 5                                                                                 |
| Category type:             | quick assembly lines                                                              |
| Category of application:   | industrial                                                                        |
| AC voltage range [V]:      | 198 - 264                                                                         |
| DC voltage range [V]:      | 176 - 280                                                                         |
| Photobiological safety:    | Risk Group 1 (no photobiological<br>hazard under normal behavioral<br>limitation) |
| Warranty [years]:          | 5                                                                                 |
| CE certificate:            | 169/2023                                                                          |
| Manual:                    | Download PDF                                                                      |
| Plik LDT:                  | Download                                                                          |