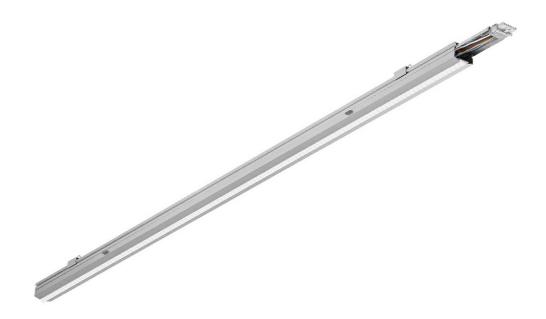

#### **CHARACTERISTICS**

LINEA 3 LED is a system of suspended and surface-mounted NEXT-GEN lighting lines, which is a new generation of lamps dedicated to LED technology. An innovative connection system and through wiring allow quick connection of luminaires into a lighting line. The construction used allows for easy installation and connection of the power supply. The body, made from scratch, made of aluminum profile, provides the luminaire with strength and solidity, and the narrow side profile allows installation in hard-to-reach places. LEDs from reputable manufacturers integrated with redesigned brand new LED modules have an impact on very high luminous efficacy. This guarantees that the required lighting level is achieved and that significant energy savings are achieved. The optical system is made of UV-resistant PMMA. Thanks to the use of linear lenses it is possible to adapt to different lighting requirements - 3 distribution angles: 90, 60, 45.

|                            | _                                                                                 |
|----------------------------|-----------------------------------------------------------------------------------|
| Dimensions (H/W/T/S) [mm]: | 1680/47/52                                                                        |
| Impact resistance:         | IK06                                                                              |
| Ingress protection:        | IP40                                                                              |
| Glow wire test [°C]:       | 650                                                                               |
| Mounting version:          | surface, suspended                                                                |
| DIMM DALI:                 | yes                                                                               |
| Through wiring:            | 7x2,5                                                                             |
| Net weight [kg]:           | 2.310                                                                             |
| Warranty [years]:          | 5                                                                                 |
| Category type:             | quick assembly lines                                                              |
| Category of application:   | industrial                                                                        |
| AC voltage range [V]:      | 198 - 264                                                                         |
| DC voltage range [V]:      | 176 - 280                                                                         |
| Photobiological safety:    | Risk Group 1 (no photobiological<br>hazard under normal behavioral<br>limitation) |
| Warranty [years]:          | 5                                                                                 |
| CE certificate:            | 169/2023                                                                          |
|                            |                                                                                   |
| Manual:                    | Download PDF                                                                      |