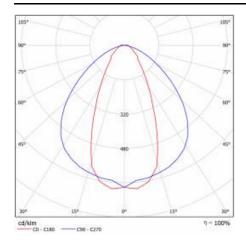

| 198 - 264                                                                         |
| DC voltage range [V]:      | 176 - 280                                                                         |
| Photobiological safety:    | Risk Group 1 (no photobiological<br>hazard under normal behavioral<br>limitation) |
| Warranty [years]:          | 5                                                                                 |
| CE certificate:            | 169/2023                                                                          |
|                            |                                                                                   |
| Manual:                    | Download PDF                                                                      |

#### **LIGHT CURVES**





**DETAILED CARD** 

#### **TECHNICAL DETAILS**



LINEA 3 LED



**DETAILED CARD** 

#### **ACCESSORIES AVAILABLE**

| index  | Name                              |
|--------|-----------------------------------|
| 974601 | Linea 3 LED 1680mm - moduł LS2 5P |
| 974618 | Linea 3 LED 1680mm - moduł LS2 7P |
| 974625 | Linea 3 LED 3340mm - moduł LS2 5P |
| 974632 | Linea 3 LED 3340mm - moduł LS2 7P |
| 974649 | Linea 3 LED - closing set         |

Card creation date: 08 January 2025