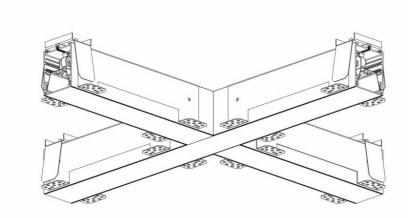

### **CHARACTERISTICS**

ELEGANTE LED SYSTEM is a modern office fixture designed for flush mounting. It provides a combination of high light parameters and a modern decorative effect. The optical design has been designed using an iridescent diaphragm with high permeability and uniform light distribution. Available system switches allow for the design of concealed light lines in various configurations (T, X, L). The advantage of the system's roofs is the lampshade without connections to max. length 25m.

There is also a version of individual fittings.

Available 2 power options - to connect as part of:

- 16W i 8W,
- 30W i 15W.

Assembly should ne carried out by qualified person. Please feel free to contact our lighting designers.

### **ACCESSORIES AVAILABLE**

| index    | Name                                                                |
|----------|---------------------------------------------------------------------|
| 81000945 | ELEGANTE LED SYSTEM - OPAL diffuser - 1 rm (max 25 rm)              |
| 388736   | ELEGANTE SYSTEM LED end set                                         |
| 388743   | ELEGANTE SYSTEM LED gniazdo 3 polowe                                |
| 388750   | ELEGANTE SYSTEM LED gniazdo 5 polowe                                |
| 388767   | ELEGANTE SYSTEM LED wtyk 3 polowy                                   |
| 388774   | ELEGANTE SYSTEM LED wtyk 5 polowy                                   |
| 388729   | ELEGANTE SYSTEM LED klosz PC opal co-extrusion+soft fixing part 25m |

ELEGANTE SYSTEM LED gniazdo 3 polowe (388743)

ELEGANTE SYSTEM LED gniazdo 5 polowe (388750)

ELEGANTE SYSTEM LED wtyk 3 polowy (388767)

ELEGANTE SYSTEM LED wtyk 5 polowy (388774)

ELEGANTE SYSTEM LED klosz PC opal co-extrusion+soft fixing part 25m (388729)