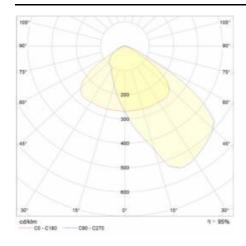

) |
| Warranty [years]:                        | 5                                                                                 |
| CE certificate:                          | 86/2021                                                                           |
| PZH certificate:                         | B-BK-60212-0480/21                                                                |
| Environmental Product Declaration (EPD): | 816/2025                                                                          |
| Manual:                                  | Download PDF                                                                      |
| Plik LDT:                                | Download                                                                          |

## **LIGHT CURVES**





# QUEST 2 LED M ASW 3750LM DALI I CL. IP66 840 SP10KV (27W)

**DETAILED CARD** 

### **ACCESSORIES AVAILABLE**

| index  | Name