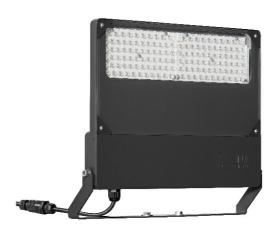

### **CHARACTERISTICS**

High-quality floodlight with inbuilt LED source. The body is made of die-cast aluminium, powder coated in anthracite grey (RAL 7016), and the mounting bracket is made of black-painted steel. The diffuser is made of 5 mm thick tempered glass. It is equipped with directional lens matrices with 3 different light distributions: symmetrical (120°), asymmetric narrow ASN and asymmetric wide ASW. Non-corrosive mounting bracket allowing for adjustment angles between -140° to +185°. The luminaire is available in 2 sizes: M and L. Standard equipped with 0.1m long H07RN-F cable and IP66 quick connector. Wide range of accessories available: protective net, grip for the lighting pole, wall bracket.

### **TECHNICAL PARAMETERS TABLE**

| Index:                            | 697401          |
|-----------------------------------|-----------------|
| Light source:                     | LED             |
| Rated power of the luminaire [W]: | 27              |
| Supply voltage [V]:               | 220 - 240       |
| Frequency [Hz]:                   | 50 - 60         |
| Luminous flux [lm]:               | 3750            |
| Luminous efficacy [lm/W]:         | 139             |
| Energy efficiency class:          | С               |
| Electrical protection class:      | I               |
| Colour temperature [K]:           | 4000            |
| Colour rendering index:           | 80              |
| SDCM:                             | ≤3              |
| Beam angle [°]:                   | ASW             |
| Light distribution type:          | asymmetric ASW  |
| Surge protection [kV]:            | 10              |
| Diffuser material:                | glass           |
| Diffuser type:                    | transparent     |
| Optics material:                  | PC              |
| Optics:                           | lens            |
| Material of the body:             | aluminium       |
| Colour of the body:               | anthracite grey |
| DIMM DALI:                        | yes             |