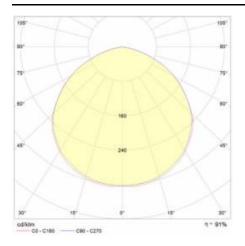

) |
| Warranty [years]:                        | 5                                                                                 |
| CE certificate:                          | 86/2021                                                                           |
| PZH certificate:                         | B-BK-60212-0480/21                                                                |
| Environmental Product Declaration (EPD): | <u>816/2025</u>                                                                   |
| Manual:                                  | Download PDF                                                                      |
| Plik LDT:                                | Download                                                                          |

## **LIGHT CURVES**





# QUEST 2 LED L 11350LM DALI I CL. IP66 830 SP10KV (79W)

**DETAILED CARD** 

### **ACCESSORIES AVAILABLE**

| index  | Name