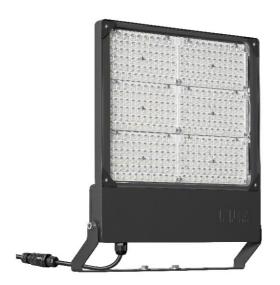

### **CHARACTERISTICS**

High-quality floodlight with inbuilt LED source. The body is made of die-cast aluminium, powder coated in anthracite grey (RAL 7016), and the mounting bracket is made of black-painted steel. The diffuser is made of 5 mm thick tempered glass. It is equipped with directional lens matrices with 3 different light distributions: symmetrical (120°), asymmetric narrow ASN and asymmetric wide ASW. Non-corrosive mounting bracket allowing for adjustment angles between -140° to +185°. The luminaire is available in 2 sizes: M and L. Standard equipped with 0.1m long H07RN-F cable and IP66 quick connector. Wide range of accessories available: protective net, grip for the lighting pole, wall bracket.

### **APPLICATION**

The fitting is dedicated for lighting elevations and billboards.