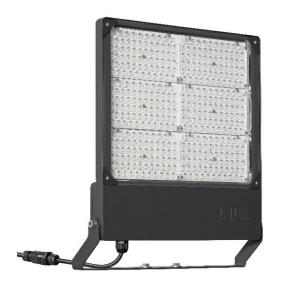

### **CHARACTERISTICS**

High-quality floodlight with inbuilt LED source. The body is made of die-cast aluminium, powder coated in anthracite grey (RAL 7016), and the mounting bracket is made of black-painted steel. The diffuser is made of 5 mm thick tempered glass. It is equipped with directional lens matrices with 3 different light distributions: symmetrical (120°), asymmetric narrow ASN and asymmetric wide ASW. Non-corrosive mounting bracket allowing for adjustment angles between -140° to +185°. The luminaire is available in 2 sizes: M and L. Standard equipped with 0.1m long H07RN-F cable and IP66 quick connector. Wide range of accessories available: protective net, grip for the lighting pole, wall bracket.

### **APPLICATION**

The fitting is dedicated for lighting elevations and billboards.