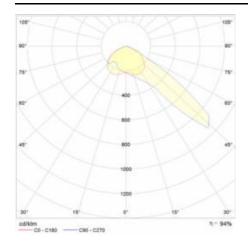

|
| CE certificate:                          | 86/2021                                                                           |
| PZH certificate:                         | B-BK-60212-0480/21                                                                |
| Environmental Product Declaration (EPD): | <u>816/2025</u>                                                                   |
| Manual:                                  | Download PDF                                                                      |
| Plik LDT:                                | Download                                                                          |
|                                          |                                                                                   |

## **LIGHT CURVES**





# QUEST 2 LED L ASN 14500LM I CL. IP66 830 SP10KV (109W)

**DETAILED CARD** 

### **ACCESSORIES AVAILABLE**

| index  | Name