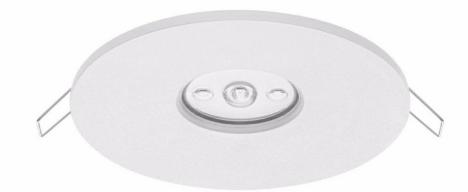

### **TECHNICAL PARAMETERS**

| Index:                  | 550546   |  |
|-------------------------|----------|--|
| Ingress protection:     | IP65/20  |  |
| Luminous flux [lm]*:    | 130      |  |
| Colour temperature [K]: | 5000     |  |
| Material of the body:   | PC       |  |
| Emergency lighting [h]: | 1        |  |
| Battery:                | NiMh     |  |
| Operating mode:         | NM       |  |
| Mounting version:       | recessed |  |

## CHARACTERISTICS

Recessed mounted autonomous emergency luminaire with integrated, energy-saving LED module. Body made of polycarbonate (PC). Optical system available in 3 variants: basic, corridor, open space. Luminaire is fitted with batteries with 1h, 2h or 3h emergency operation time. The luminaire is using Ni-Mh or Ni-Cd battery with voltage of 3.6V and 24 hours of full charge with manual or automatic test function (AT).

#### **TECHNICAL PARAMETERS TABLE**

| Index:                            | 550546        | Dimensions (H/W/T/S) [mm]:      | ø135/30                                                            |
|-----------------------------------|---------------|---------------------------------|--------------------------------------------------------------------|
| EAN:                              | 5905963550546 | Mounting dimensions [mm]:       | ø100                                                               |
| Light source:                     | LED module    | Ingress protection:             | IP65/20                                                            |
| Nominal power [W]:                | 1             | Mounting version:               | recessed                                                           |
| Rated power of the luminaire [W]: | 1             | Working temperature [°C]:       | from +5 to +35                                                     |
| Supply voltage [V]:               | 220-240       | Emergency lighting [h]:         | 1                                                                  |
| Frequency [Hz]:                   | 50 - 60       | Net weight [kg]:                | 0.430                                                              |
| Luminous flux [lm]:               | 130           | Category type:                  | emergency lighting                                                 |
| Luminous efficacy [Im/W]:         | 134           | Version:                        | general                                                            |
| Electrical protection class:      | 1             | Operating mode:                 | NM                                                                 |
| Energy efficiency class:          | D             | Light distribution type:        | general                                                            |
| Colour temperature [K]:           | 5000          | ETIM class:                     | EC001957                                                           |
| Colour rendering index:           | >70           | Photobiological safety:         | Risk Group 1 (no photobiological<br>hazard under normal behavioral |
| LED lifespan L70B50 [h]:          | 275000        |                                 | limitation)                                                        |
| Beam angle [°]:                   | 120           | Luminaire rated power Omin [W]: | 1                                                                  |
| Battery:                          | NiMh          | Warranty [years]:               | 2 / 0.5 (bateria)                                                  |
| Diffuser material:                | РММА          | Warranty [years]:               | 2 / 0.5 (battery)                                                  |
| Material of the body:             | PC            | CE certificate:                 | <u>77/2023</u>                                                     |
| Colour of the body:               | white         | Manual:                         | Download PDF                                                       |