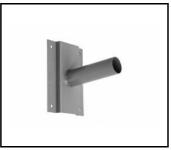

### **ACCESSORIES AVAILABLE**

| index   | Name                          |
|---------|-------------------------------|
| 314049  | wall holder (galvanized)      |
| 314056  | wall holder (grey)            |
| UL00184 | mounting grip 78 mm TIARA LED |

wall holder (grey) (314056)

mounting grip 78 mm TIARA LED (UL00184)