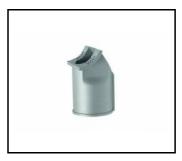

### **ACCESSORIES AVAILABLE**

| index   | Name                          |
|---------|-------------------------------|
| 314049  | wall holder (galvanized)      |
| 314056  | wall holder (grey)            |
| UL00184 | mounting grip 78 mm TIARA LED |

wall holder (grey) (314056)

mounting grip 78 mm TIARA LED (UL00184)