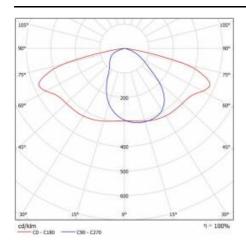

.200                                                                             |
| Technical Warranty:         | 5 with the possibility of extension to 10                                         |
| ULOR:                       | 0%                                                                                |
| Photobiological safety:     | Risk Group 1 (no photobiological<br>hazard under normal behavioral<br>limitation) |
| ENEC Certificate:           | 0228/ENEC/20/M1.<br>0065/ENEC+/21/M1                                              |
| CE certificate:             | 62/2023                                                                           |
| Manual:                     | Download PDF                                                                      |

# **LIGHT CURVES**





# TIARA LED M PRO 5525LM 730 RM7 IP65 II CL. DALI LS RCR (35W)

**DETAILED CARD** 

### **ACCESSORIES AVAILABLE**

| index   | Name                          |
|---------|-------------------------------|
| 314049  | wall holder (galvanized)      |
| 314056  | wall holder (grey)            |
| UL00184 | mounting grip 78 mm TIARA LED |







wall holder (grey) (314056)



mounting grip 78 mm TIARA LED (UL00184)