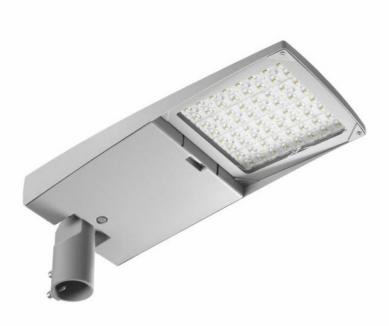

# TIARA LED M PRO 5525LM 730 RM7 IP65 II CL. DALI LS RCR (35W)

**DETAILED CARD** 

# **CHARACTERISTICS**

TIARA LED PRO a family of LED road luminaires based on a proven form factor. It uses directional multi-lens matrices, made of PMMA, with each lens having the same optics, ensuring that the luminous characteristics remain constant over time. Components from renowned manufacturers and new LED panels contribute to the very high luminous efficacy achieved at the output of the luminaire - reaching 170 Im/W. The two-chamber construction of the luminaire maintains the tightness of the optical chamber during assembly work and allows tool-free access to the electrical equipment chamber. The upper part of the luminaire, has dedicated hinges and a safety cord. Using standard tools, quick and convenient servicing is possible, allowing the replacement of any component without having to dismantle the entire luminaire and make soldered connections. The body and handle are made of diecast aluminium, powder-coated grey, and have a very high IP66 protection rating and IK09 mechanical impact resistance. Standard features: ergonomic light module suspension system; fully programmable DALI driver; CLO constant lumen maintenance and autonomous 5-stage power reduction functions available; NTC overheating protection; filter to prevent condensation; connection terminals; toolfree access. Additional options: NEMA, ZHAGA connectors; interfacing with control systems, RCR motion sensor; additional SP10kV protection outside the power supply, on/off power supply without power reduction function; knife disconnector to disconnect voltage if the electrical compartment is opened; design with cable terminated with quick disconnect; painting in any RAL colour. Certifications: CE, RoHS, ENEC, ENEC+, Zhaga D4i.

#### **APPLICATION**

Thanks to the use of dedicated optics, it is possible to illuminate objects such as: motorways, motorways, national roads, voivodeships, districts, communes, municipalities, housing estates, area lighting. Optics are also available to illuminate: pedestrian crossings, pavements and cycle paths.