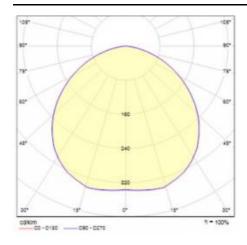

| 0.340                                    |
| Warranty [years]:         | 5                                        |
| Category type:            | downlights                               |
| LED lifespan L70B50 [h]:  | 132000                                   |
| LED lifespan L80B20 [h]:  | 84000                                    |
| LED lifespan L90B10 [h]:  | 42000                                    |
| DIMM DALI:                | yes                                      |
| CE certificate:           | 14/2024                                  |
| Manual:                   | Download PDF                             |
| Photobiological safety:   | RG0 - exempt (no photobiological hazard) |
| Plik LDT:                 | Download                                 |

### **LIGHT CURVES**





# SQ 160 LED PLUS P 2750LM DALI 830 IP44/20 II CL. PRM (21W)

**DETAILED CARD** 

### **ACCESSORIES AVAILABLE**

| index  | Name                                               |
|--------|----------------------------------------------------|
| 998942 | Frame square 220 for SQ160 white RAL9016 structure |



Frame square 220 for SQ160 white RAL9016 structure (998942)

Card creation date: 09 January 2025