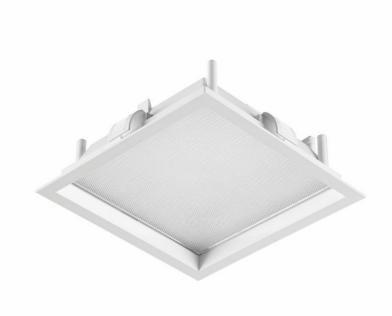

### **CHARACTERISTICS**

SQ 160 LED PLUS P is a new line of square luminaires. The construction, designed from scratch, introduces new solutions ensuring excellent lighting parameters. The body is made of plastic, therefore it is characterized by low weight. The diffuser provides excellent light transmission. The integrated LED module guarantees low power consumption and all the advantages of modern LED light sources.

## **APPLICATION**

Recessed-mounted luminaire with the possibility of flush mounting in modular ceilings and in plasterboard ceilings (using plasterboard recessing kit) is especially recommended for offices, spacious corridors and public spaces.

### **TECHNICAL PARAMETERS TABLE**

|                              | F704F0     |
|------------------------------|------------|
| Index:                       | 572159     |
| Nominal power [W]:           | 21         |
| Supply voltage [V]:          | 220 - 240  |
| Frequency [Hz]:              | 50 - 60    |
| Luminous flux [Im]:          | 2750       |
| Luminous efficacy [lm/W]:    | 125        |
| Energy efficiency class:     | D          |
| Electrical protection class: | II         |
| Colour temperature [K]:      | 3000       |
| Colour rendering index:      | 80         |
| SDCM:                        | ≤3         |
| Power factor:                | 0.99       |
| Beam angle [°]:              | 115        |
| Diffuser material:           | PC         |
| Diffuser type:               | PRM        |
| Material of the body:        | ABS        |
| Colour of the body:          | white      |
| Dimensions (H/W/T/S) [mm]:   | 158/158/78 |

| Mounting dimensions [mm]: | 145/145                                  |
|---------------------------|------------------------------------------|
| Impact resistance:        | IK08                                     |
| Ingress protection:       | IP44/IP20                                |
| Mounting version:         | recessed                                 |
| Working temperature [°C]: | od -20 do +35                            |
| Control:                  | DALI                                     |
| Net weight [kg]:          | 0.340                                    |
| Warranty [years]:         | 5                                        |
| Category type:            | downlights                               |
| LED lifespan L70B50 [h]:  | 132000                                   |
| LED lifespan L80B20 [h]:  | 84000                                    |
| LED lifespan L90B10 [h]:  | 42000                                    |
| DIMM DALI:                | yes                                      |
| CE certificate:           | 14/2024                                  |
| Manual:                   | Download PDF                             |
| Photobiological safety:   | RG0 - exempt (no photobiological hazard) |
| Plik LDT:                 | Download                                 |