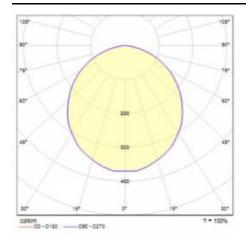

| 0.340                                    |
| Warranty [years]:         | 5                                        |
| Category type:            | downlights                               |
| LED lifespan L70B50 [h]:  | 132000                                   |
| LED lifespan L80B20 [h]:  | 84000                                    |
| LED lifespan L90B10 [h]:  | 42000                                    |
| DIMM DALI:                | yes                                      |
| CE certificate:           | <u>14/2024</u>                           |
| Manual:                   | Download PDF                             |
| Photobiological safety:   | RGO - exempt (no photobiological hazard) |
| Plik LDT:                 | Download                                 |

### **LIGHT CURVES**





## SQ 160 LED PLUS P 2450LM DALI 840 IP44/20 II CL. MAT (21W)

**DETAILED CARD** 

### **ACCESSORIES AVAILABLE**

| index  | Name                                               |
|--------|----------------------------------------------------|
| 998942 | Frame square 220 for SQ160 white RAL9016 structure |



Frame square 220 for SQ160 white RAL9016 structure (998942)

Card creation date: 09 January 2025