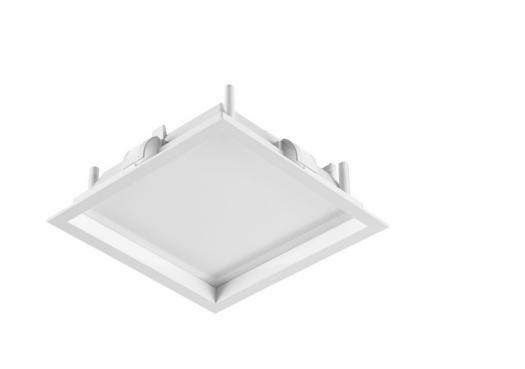

### **CHARACTERISTICS**

SQ 160 LED PLUS P is a new line of square luminaires. The construction, designed from scratch, introduces new solutions ensuring excellent lighting parameters. The body is made of plastic, therefore it is characterized by low weight. The diffuser provides excellent light transmission. The integrated LED module guarantees low power consumption and all the advantages of modern LED light sources.

### **APPLICATION**

Recessed-mounted luminaire with the possibility of flush mounting in modular ceilings and in plasterboard ceilings (using plasterboard recessing kit) is especially recommended for offices, spacious corridors and public spaces.