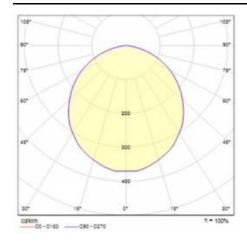

| 0.340                                    |
| Warranty [years]:         | 5                                        |
| Category type:            | downlights                               |
| LED lifespan L70B50 [h]:  | 132000                                   |
| LED lifespan L80B20 [h]:  | 84000                                    |
| LED lifespan L90B10 [h]:  | 42000                                    |
| DIMM DALI:                | yes                                      |
| CE certificate:           | 14/2024                                  |
| Manual:                   | Download PDF                             |
| Photobiological safety:   | RG0 - exempt (no photobiological hazard) |
| Plik LDT:                 | Download                                 |

### **LIGHT CURVES**





## SQ 160 LED PLUS P 2300LM DALI 830 IP44/20 II CL. MAT (21W)

**DETAILED CARD** 

### **ACCESSORIES AVAILABLE**

| index  | Name                                               |
|--------|----------------------------------------------------|
| 998942 | Frame square 220 for SQ160 white RAL9016 structure |



Frame square 220 for SQ160 white RAL9016 structure (998942)

Card creation date: 09 January 2025