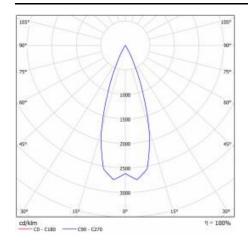

|
| 254673                                                                            |
| 5905963254673                                                                     |
| spotlight                                                                         |
| EC001744                                                                          |
| Risk Group 1 (no photobiological<br>hazard under normal behavioral<br>limitation) |
| 2                                                                                 |
| Download PDF                                                                      |
| Download                                                                          |
|                                                                                   |

# **LIGHT CURVES**



## **DETAILED CARD**

## **ACCESSORIES AVAILABLE**

| index  | Name                                        |
|--------|---------------------------------------------|
| 255106 | EXPO SYSTEM LED surface mounting base black |
| 255113 | EXPO SYSTEM LED surface mounting base white |
| 255120 | EXPO SYSTEM LED honeycomb                   |



EXPO SYSTEM LED surface mounting base black (255106)



EXPO SYSTEM LED surface mounting base white (255113)



EXPO SYSTEM LED honeycomb (255120)

Card creation date: 10 January 2025

The company reserves the right to make design changes or upgrades in the presented product. Product data sheet does not constitute an offer. \* Parameter tolerance is +/- 10%