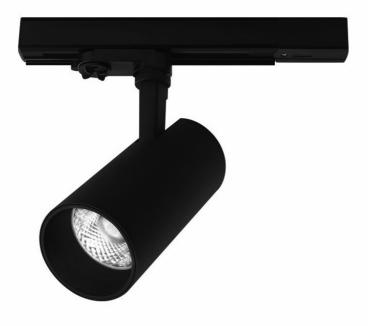

#### **DETAILED CARD**

## **CHARACTERISTICS**

High quality aluminum projector with LED COB light source. Universal application with track system. Lack of ultraviolet emission or infrared radiation, high color rendering index, high luminous efficacy and durability. Immediate ignition without flicker makes it the best replacement for metal halide or halogen sources projectors. Optional specialized filters to highlight meat stands, bread or vegetables. Version CRi (Ra)> 90 available on request.

## **APPLICATION**

Possible use of specialized filters to highlight food stands. As accentuating lighting in commercial buildings, museums, exhibition halls and offices. For connection with track systems in the color of the projector

## **TECHNICAL PARAMETERS TABLE**

| Light source:                     | LED module |  |
|-----------------------------------|------------|--|
| Nominal power [W]:                | 18         |  |
| Rated power of the luminaire [W]: | 19.80      |  |
| Supply voltage [V]:               | 220-240    |  |
| Frequency [Hz]:                   | 50 - 60    |  |
| Luminous flux [Im]:               | 1900       |  |
| Luminous efficacy [lm/W]:         | 95         |  |
| Energy efficiency class:          | E          |  |
| Electrical protection class:      | 1          |  |
| Colour temperature [K]:           | 4000       |  |
| Colour rendering index:           | 90         |  |
| Beam angle [°]:                   | 36         |  |
| Diffuser material:                | PMMA       |  |
| Diffuser type:                    | lens       |  |
| Material of the body:             | aluminium  |  |
| Colour of the body:               | black      |  |