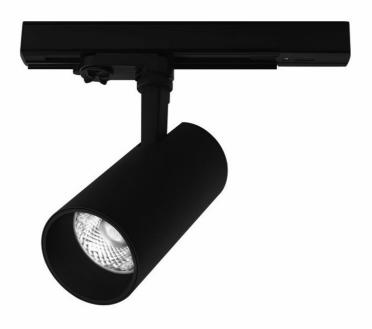

# **EXPO SYSTEM LED FI 85 1850LM 24ST I KL IP20 CZARNY 940 (18W)**

**DETAILED CARD** 

### **CHARACTERISTICS**

High quality aluminum projector with LED COB light source. Universal application with track system. Lack of ultraviolet emission or infrared radiation, high color rendering index, high luminous efficacy and durability. Immediate ignition without flicker makes it the best replacement for metal halide or halogen sources projectors. Optional specialized filters to highlight meat stands, bread or vegetables. Version CRi (Ra)> 90 available on request.

#### **TECHNICAL PARAMETERS TABLE**

| Light source:                     | LED module |
|-----------------------------------|------------|
| Nominal power [W]:                | 18         |
| Rated power of the luminaire [W]: | 19.80      |
| Supply voltage [V]:               | 220-240    |
| Frequency [Hz]:                   | 50 - 60    |
| Luminous flux [Im]:               | 1850       |
| Luminous efficacy [lm/W]:         | 93         |
| Energy efficiency class:          | F          |
| Electrical protection class:      | 1          |
| Colour temperature [K]:           | 4000       |
| Colour rendering index:           | 90         |
| Beam angle [°]:                   | 24         |
| Diffuser material:                | PMMA       |
| Diffuser type:                    | lens       |
| Material of the body:             | aluminium  |
| Colour of the body:               | black      |