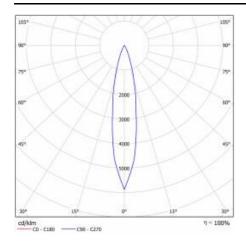

| 5905963254666                                                                     |
| Category type:             | spotlight                                                                         |
| ETIM class:                | EC001744                                                                          |
| Photobiological safety:    | Risk Group 1 (no photobiological<br>hazard under normal behavioral<br>limitation) |
| Warranty [years]:          | 2                                                                                 |
| Manual:                    | Download PDF                                                                      |
| Plik LDT:                  | Download                                                                          |

# **LIGHT CURVES**





#### **ACCESSORIES AVAILABLE**

| index  | Name                                        |
|--------|---------------------------------------------|
| 255106 | EXPO SYSTEM LED surface mounting base black |
| 255113 | EXPO SYSTEM LED surface mounting base white |
| 255120 | EXPO SYSTEM LED honeycomb                   |



EXPO SYSTEM LED surface mounting base black (255106)



EXPO SYSTEM LED surface mounting base white (255113)



EXPO SYSTEM LED honeycomb (255120)