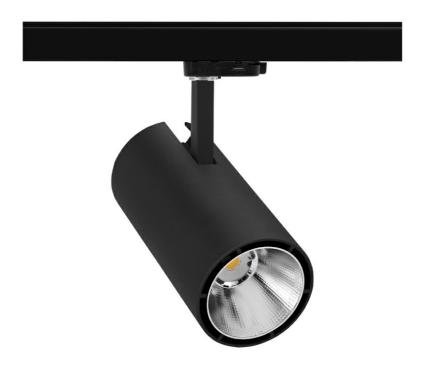

# EXPO LED 2 Ø107 4136LM 22° BLACK 830 (37W)

**DETAILED CARD** 

#### **CHARACTERISTICS**

High quality aluminum projector with LED light source. Universal application with track system. Lack of ultraviolet emission or infrared radiation, high color rendering index, high luminous efficacy and durability.

## **APPLICATION**

Possible use of specialized filters to highlight food stands. As accentuating lighting in commercial buildings, museums, exhibition halls and offices. For connection with track systems in the color of the projector.

| Optics material:           | PC           |
|----------------------------|--------------|
| Optics:                    | reflector    |
| Material of the body:      | aluminium    |
| Colour of the body:        | black        |
| Dimensions (H/W/T/S) [mm]: | Ø107/225     |
| Ingress protection:        | IP20         |
| Net weight [kg]:           | 1.100        |
| Warranty [years]:          | 5            |
| LED lifespan L70B50 [h]:   | 60000        |
| LED lifespan L80B20 [h]:   | 49000        |
| LED lifespan L90B10 [h]:   | 46000        |
| Warranty [years]:          | 5            |
| Manual:                    | Download PDF |