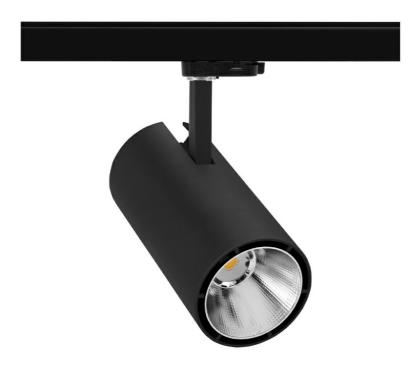

# EXPO LED 2 Ø107 3605LM 22° BLACK 940 (37W)

**DETAILED CARD** 

#### **CHARACTERISTICS**

High quality aluminum projector with LED light source. Universal application with track system. Lack of ultraviolet emission or infrared radiation, high color rendering index, high luminous efficacy and durability.

### **APPLICATION**

Possible use of specialized filters to highlight food stands. As accentuating lighting in commercial buildings, museums, exhibition halls and offices. For connection with track systems in the color of the projector.

#### **TECHNICAL PARAMETERS TABLE**

| Index:                            | 969591        |
|-----------------------------------|---------------|
| EAN:                              | 5905963969591 |
| Light source:                     | LED           |
| Rated power of the luminaire [W]: | 37            |
| Luminous flux [Im]:               | 3605          |
| Luminous efficacy [lm/W]:         | 98            |
| Energy efficiency class:          | E             |
| Electrical protection class:      | 1             |
| Colour temperature [K]:           | 4000          |
| Colour rendering index:           | >90           |
| Beam angle [°]:                   | 22            |
| Diffuser material:                | PC            |
| Diffuser type:                    | transparent   |

| Optics material:           | PC           |
|----------------------------|--------------|
| Optics:                    | reflector    |
| Material of the body:      | aluminium    |
| Colour of the body:        | black        |
| Dimensions (H/W/T/S) [mm]: | Ø107/225     |
| Ingress protection:        | IP20         |
| Net weight [kg]:           | 1.100        |
| Warranty [years]:          | 5            |
| LED lifespan L70B50 [h]:   | 60000        |
| LED lifespan L80B20 [h]:   | 49000        |
| LED lifespan L90B10 [h]:   | 46000        |
| Warranty [years]:          | 5            |
| Manual:                    | Download PDF |