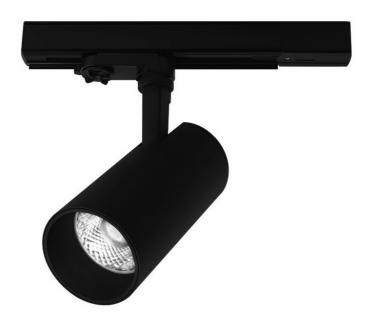

# **EXPO SYSTEM LED FI 85 1700LM 24ST I KL IP20 CZARNY 830 (18W)**

**DETAILED CARD** 

#### **CHARACTERISTICS**

High quality aluminum projector with LED COB light source. Universal application with track system. Lack of ultraviolet emission or infrared radiation, high color rendering index, high luminous efficacy and durability. Immediate ignition without flicker makes it the best replacement for metal halide or halogen sources projectors. Optional specialized filters to highlight meat stands, bread or vegetables. Version CRi (Ra)> 90 available on request.

## **TECHNICAL PARAMETERS TABLE**

| Light source:                     | LED module |
|-----------------------------------|------------|
| Nominal power [W]:                | 18         |
| Rated power of the luminaire [W]: | 19.80      |
| Supply voltage [V]:               | 220-240    |
| Frequency [Hz]:                   | 50 - 60    |
| Luminous flux [Im]:               | 1700       |
| Luminous efficacy [lm/W]:         | 85         |
| Energy efficiency class:          | F          |
| Electrical protection class:      | 1          |
| Colour temperature [K]:           | 3000       |
| Colour rendering index:           | 80         |
| Beam angle [°]:                   | 24         |
| Diffuser material:                | PMMA       |
| Diffuser type:                    | lens       |
| Material of the body:             | aluminium  |
| Colour of the body:               | black      |