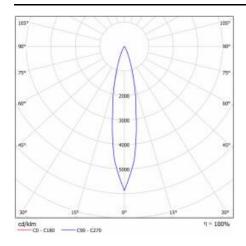

|  |
| Category type:             | spotlight                                                                         |  |
| ETIM class:                | EC001744                                                                          |  |
| Photobiological safety:    | Risk Group 1 (no photobiological<br>hazard under normal behavioral<br>limitation) |  |
| Warranty [years]:          | 2                                                                                 |  |
| Manual:                    | Download PDF                                                                      |  |
| Plik LDT:                  | Download                                                                          |  |

## **LIGHT CURVES**





#### **ACCESSORIES AVAILABLE**

| index  | Name                                        |
|--------|---------------------------------------------|
| 255106 | EXPO SYSTEM LED surface mounting base black |
| 255113 | EXPO SYSTEM LED surface mounting base white |
| 255120 | EXPO SYSTEM LED honeycomb                   |



EXPO SYSTEM LED surface mounting base black (255106)



EXPO SYSTEM LED surface mounting base white (255113)



EXPO SYSTEM LED honeycomb (255120)