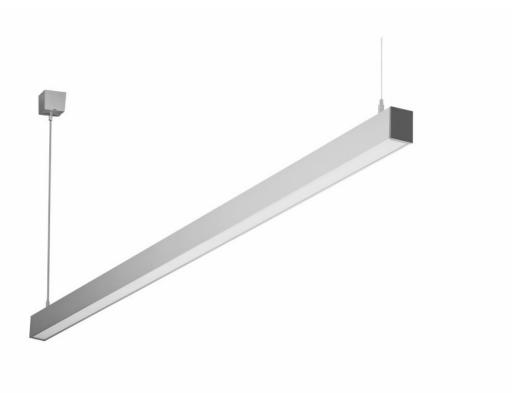

### **CHARACTERISTICS**

Suspended or surface-mounted luminaire with a very narrow cross-section. The bodies are available as an anodised aluminium profile in grey or as an aluminium profile painted in white or black (other colours available on request). The optical system in the form of an opal cover. The optical system in the form of a prismatic diaphragm reduces glare and is characterized by a greater light transmittance than the opal diffuser, which has a direct impact on a higher value of luminous efficacy. The luminaire is equipped with a unique suspension system that facilitates mounting and adjustment of the suspension length. All BARIS 40 LED suspended luminaires to have 1.2m long slings in a set with a box.

#### **APPLICATION**

The luminaire is intended for indoor use. Especially recommended as a source of main lighting conducive to office work. Unique design, energy-saving LED modules and possible integration with external lighting control systems in the DALI standard make this luminaire suitable for use in modern A+ class office buildings, with particular emphasis on representative rooms. Wall lamps are intended, among others for use in corridors, passageways as well as sanitary rooms and bathrooms, where IP44 class is required