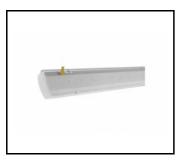

#### **CHARACTERISTICS**

ATLAS LED is a fitting with very high IP65 tightness and IK09 mechanical resistance. The solution based on integration of the diffuser and LED module is applied in the fitting. The fitting has a lot of facilities making the mounting easier and faster: the system of diffuser suspension, adjustable mounting brackets ensuring the mounting tolerance +/-50mm. Standard equipment of the fitting: clips made of stainless steel (INOX).

#### **APPLICATION**

A multipurpose LED fitting intended for using in the areas where high dust and moisture resistance is required. Highly recommended to be used in industrial buildings, warehouses, car parks (underground and multilevel), sports stadiums, transport terminals and underground passageways. Its construction is intended both for surface and suspended mounting. Adjustable mounting brackets (the mounting tolerance +/-40mm). Suspended diffuser integrated with LED modules. The luminaire is intended for general areas inside buildings – store rooms and storage rack areas as well as cold stores included in tables 5.4 and 5.5 of the EN12464 standard; for indoor traffic zones included in table 5.1 of the EN12464 standard and for parking areas and as lighting of railway installations included in table 5.34 and 5.53 of the EN12464 standard, excluding ticket and luggage offices, counters, waiting rooms, entrance halls and lounges.