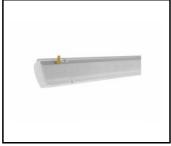

#### **CHARACTERISTICS**

ATLAS LED is a fitting with very high IP65 tightness and IK09 mechanical resistance. The solution based on integration of the diffuser and LED module is applied in the fitting. The fitting has a lot of facilities making the mounting easier and faster: the system of diffuser suspension, adjustable mounting brackets ensuring the mounting tolerance +/-50mm. Standard equipment of the fitting: clips made of stainless steel (INOX).

#### **APPLICATION**

A multipurpose LED fitting intended for using in the areas where high dust and moisture resistance is required. Highly recommended to be used in industrial buildings, warehouses, car parks (underground and multilevel), sports stadiums, transport terminals and underground passageways. Its construction is intended both for surface and suspended mounting. Adjustable mounting brackets (the mounting tolerance +/-40mm). Suspended diffuser integrated with LED modules. The luminaire is intended for general areas inside buildings – store rooms and storage rack areas as well as cold stores included in tables 5.4 and 5.5 of the EN12464 standard; for indoor traffic zones included in table 5.1 of the EN12464 standard and for parking areas and as lighting of railway installations included in table 5.34 and 5.53 of the EN12464 standard, excluding ticket and luggage offices, counters, waiting rooms, entrance halls and lounges.

| Colour of the body:        | grey               |
|----------------------------|--------------------|
| Dimensions (H/W/T/S) [mm]: | 1152/85/80         |
| Mounting dimensions [mm]:  | 960                |
| Impact resistance:         | IK09               |
| Ingress protection:        | IP65               |
| Mounting version:          | surface, suspended |
| Working temperature [°C]:  | from -30 to +35    |
| Net weight [kg]:           | 1.430              |
| Index:                     | 657351             |
| EAN:                       | 5905963657351      |
| Category type:             | battens            |
| LED lifespan L70B50 [h]:   | 130000             |
| Warranty [years]:          | 3                  |
| Manual:                    | Download PDF       |
| CE certificate:            | 83/2019            |
| HACCP:                     | <u>852/2004</u>    |