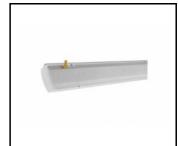

#### **CHARACTERISTICS**

ATLAS LED is a fitting with very high IP65 tightness and IK09 mechanical resistance. The solution based on integration of the diffuser and LED module is applied in the fitting. The fitting has a lot of facilities making the mounting easier and faster: the system of diffuser suspension, adjustable mounting brackets ensuring the mounting tolerance +/-50mm. Standard equipment of the fitting: clips made of stainless steel (INOX).

#### **APPLICATION**

A multipurpose LED fitting intended for using in the areas where high dust and moisture resistance is required. Highly recommended to be used in industrial buildings, warehouses, car parks (underground and multilevel), sports stadiums, transport terminals and underground passageways. Its construction is intended both for surface and suspended mounting. Adjustable mounting brackets (the mounting tolerance +/-40mm). Suspended diffuser integrated with LED modules. The luminaire is intended for general areas inside buildings – store rooms and storage rack areas as well as cold stores included in tables 5.4 and 5.5 of the EN12464 standard; for indoor traffic zones included in table 5.1 of the EN12464 standard and for parking areas and as lighting of railway installations included in table 5.34 and 5.53 of the EN12464 standard, excluding ticket and luggage offices, counters, waiting rooms, entrance halls and lounges.