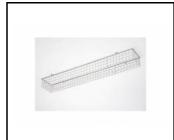

#### **CHARACTERISTICS**

ATLAS LED is a fitting with very high IP65 tightness and IK09 mechanical resistance. The solution based on integration of the diffuser and LED module is applied in the fitting. The fitting has a lot of facilities making the mounting easier and faster: the system of diffuser suspension, adjustable mounting brackets ensuring the mounting tolerance +/-50mm. Standard equipment of the fitting: clips made of stainless steel (INOX).

#### **APPLICATION**

A multipurpose LED fitting intended for using in the areas where high dust and moisture resistance is required. Highly recommended to be used in industrial buildings, warehouses, car parks (underground and multilevel), sports stadiums, transport terminals and underground passageways. Its construction is intended both for surface and suspended mounting. Adjustable mounting brackets (the mounting tolerance +/-40mm). Suspended diffuser integrated with LED modules. The luminaire is intended for general areas inside buildings – store rooms and storage rack areas as well as cold stores included in tables 5.4 and 5.5 of the EN12464 standard; for indoor traffic zones included in table 5.1 of the EN12464 standard and for parking areas and as lighting of railway installations included in table 5.34 and 5.53 of the EN12464 standard, excluding ticket and luggage offices, counters, waiting rooms, entrance halls and lounges.

| Colour of the body:        | grey               |
|----------------------------|--------------------|
| Dimensions (H/W/T/S) [mm]: | 1152/85/80         |
| Mounting dimensions [mm]:  | 960                |
| Impact resistance:         | IK09               |
| Ingress protection:        | IP65               |
| Mounting version:          | surface, suspended |
| Working temperature [°C]:  | from -30 to +35    |
| Net weight [kg]:           | 1.430              |
| Index:                     | 657351             |
| EAN:                       | 5905963657351      |
| Category type:             | battens            |
| LED lifespan L70B50 [h]:   | 130000             |
| Warranty [years]:          | 3                  |
| Manual:                    | Download PDF       |
| CE certificate:            | 83/2019            |
| HACCP:                     | <u>852/2004</u>    |