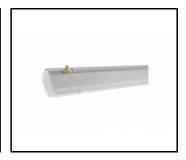

#### **CHARACTERISTICS**

ATLAS LED is a fitting with very high IP65 tightness and IK09 mechanical resistance. The solution based on integration of the diffuser and LED module is applied in the fitting. The fitting has a lot of facilities making the mounting easier and faster: the system of diffuser suspension, adjustable mounting brackets ensuring the mounting tolerance +/-50mm. Standard equipment of the fitting: clips made of stainless steel (INOX).

#### **APPLICATION**

A multipurpose LED fitting intended for using in the areas where high dust and moisture resistance is required. Highly recommended to be used in industrial buildings, warehouses, car parks (underground and multilevel), sports stadiums, transport terminals and underground passageways. Its construction is intended both for surface and suspended mounting. Adjustable mounting brackets (the mounting tolerance +/-40mm). Suspended diffuser integrated with LED modules. The luminaire is intended for general areas inside buildings – store rooms and storage rack areas as well as cold stores included in tables 5.4 and 5.5 of the EN12464 standard; for indoor traffic zones included in table 5.1 of the EN12464 standard and for parking areas and as lighting of railway installations included in table 5.34 and 5.53 of the EN12464 standard, excluding ticket and luggage offices, counters, waiting rooms, entrance halls and lounges.

| Colour of the body:        | grey               |
|----------------------------|--------------------|
| Dimensions (H/W/T/S) [mm]: | 1152/85/80         |
| Mounting dimensions [mm]:  | 960                |
| Impact resistance:         | IK09               |
| Ingress protection:        | IP65               |
| Mounting version:          | surface, suspended |
| Working temperature [°C]:  | from -30 to +35    |
| Net weight [kg]:           | 1.430              |
| Index:                     | 657351             |
| EAN:                       | 5905963657351      |
| Category type:             | battens            |
| LED lifespan L70B50 [h]:   | 130000             |
| Warranty [years]:          | 3                  |
| Manual:                    | Download PDF       |
| CE certificate:            | 83/2019            |
| HACCP:                     | <u>852/2004</u>    |