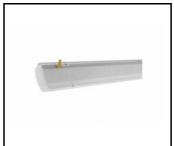

#### **CHARACTERISTICS**

ATLAS LED is a fitting with very high IP65 tightness and IK09 mechanical resistance. The solution based on integration of the diffuser and LED module is applied in the fitting. The fitting has a lot of facilities making the mounting easier and faster: the system of diffuser suspension, adjustable mounting brackets ensuring the mounting tolerance +/-50mm. Standard equipment of the fitting: clips made of stainless steel (INOX).

#### **APPLICATION**

A multipurpose LED fitting intended for using in the areas where high dust and moisture resistance is required. Highly recommended to be used in industrial buildings, warehouses, car parks (underground and multilevel), sports stadiums, transport terminals and underground passageways. Its construction is intended both for surface and suspended mounting. Adjustable mounting brackets (the mounting tolerance +/-40mm). Suspended diffuser integrated with LED modules. The luminaire is intended for general areas inside buildings – store rooms and storage rack areas as well as cold stores included in tables 5.4 and 5.5 of the EN12464 standard; for indoor traffic zones included in table 5.1 of the EN12464 standard and for parking areas and as lighting of railway installations included in table 5.34 and 5.53 of the EN12464 standard, excluding ticket and luggage offices, counters, waiting rooms, entrance halls and lounges.