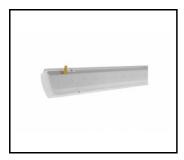

#### **CHARACTERISTICS**

ATLAS LED is a fitting with very high IP65 tightness and IK09 mechanical resistance. The solution based on integration of the diffuser and LED module is applied in the fitting. The fitting has a lot of facilities making the mounting easier and faster: the system of diffuser suspension, adjustable mounting brackets ensuring the mounting tolerance +/-50mm. Standard equipment of the fitting: clips made of stainless steel (INOX).

#### **APPLICATION**

A multipurpose LED fitting intended for using in the areas where high dust and moisture resistance is required. Highly recommended to be used in industrial buildings, warehouses, car parks (underground and multilevel), sports stadiums, transport terminals and underground passageways. Its construction is intended both for surface and suspended mounting. Adjustable mounting brackets (the mounting tolerance +/-40mm). Suspended diffuser integrated with LED modules. The luminaire is intended for general areas inside buildings – store rooms and storage rack areas as well as cold stores included in tables 5.4 and 5.5 of the EN12464 standard; for indoor traffic zones included in table 5.1 of the EN12464 standard and for parking areas and as lighting of railway installations included in table 5.34 and 5.53 of the EN12464 standard, excluding ticket and luggage offices, counters, waiting rooms, entrance halls and lounges.

| Colour of the body:        | grey               |
|----------------------------|--------------------|
| Dimensions (H/W/T/S) [mm]: | 1152/85/80         |
| Mounting dimensions [mm]:  | 960                |
| Impact resistance:         | IK09               |
| Ingress protection:        | IP65               |
| Mounting version:          | surface, suspended |
| Working temperature [°C]:  | from -30 to +35    |
| Net weight [kg]:           | 1.430              |
| Index:                     | 657351             |
| EAN:                       | 5905963657351      |
| Category type:             | battens            |
| LED lifespan L70B50 [h]:   | 130000             |
| Warranty [years]:          | 3                  |
| Manual:                    | Download PDF       |
| CE certificate:            | 83/2019            |
| HACCP:                     | <u>852/2004</u>    |