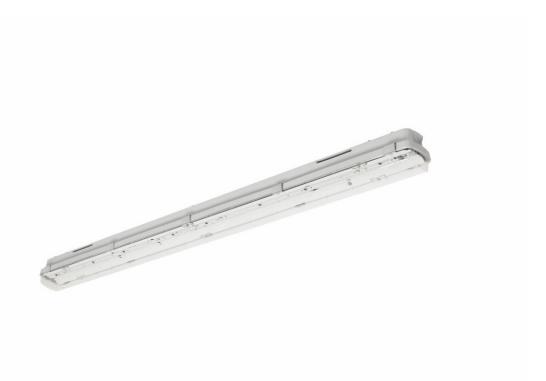

#### **CHARACTERISTICS**

ATLAS LED is a fitting with very high IP65 tightness and IK09 mechanical resistance. The solution based on integration of the diffuser and LED module is applied in the fitting. The fitting has a lot of facilities making the mounting easier and faster: the system of diffuser suspension, adjustable mounting brackets ensuring the mounting tolerance +/-50mm. Standard equipment of the fitting: clips made of stainless steel (INOX).

#### **APPLICATION**

A multipurpose LED fitting intended for using in the areas where high dust and moisture resistance is required. Highly recommended to be used in industrial buildings, warehouses, car parks (underground and multilevel), sports stadiums, transport terminals and underground passageways. Its construction is intended both for surface and suspended mounting. Adjustable mounting brackets (the mounting tolerance +/-40mm). Suspended diffuser integrated with LED modules. The luminaire is intended for general areas inside buildings – store rooms and storage rack areas as well as cold stores included in tables 5.4 and 5.5 of the EN12464 standard; for indoor traffic zones included in table 5.1 of the EN12464 standard and for parking areas and as lighting of railway installations included in table 5.34 and 5.53 of the EN12464 standard, excluding ticket and luggage offices, counters, waiting rooms, entrance halls and lounges.

| Colour of the body:        | grey               |
|----------------------------|--------------------|
| Dimensions (H/W/T/S) [mm]: | 1152/85/80         |
| Mounting dimensions [mm]:  | 960                |
| Impact resistance:         | IK09               |
| Ingress protection:        | IP65               |
| Mounting version:          | surface, suspended |
| Working temperature [°C]:  | from -30 to +35    |
| Net weight [kg]:           | 1.430              |
| Index:                     | 657351             |
| EAN:                       | 5905963657351      |
| Category type:             | battens            |
| LED lifespan L70B50 [h]:   | 130000             |
| Warranty [years]:          | 3                  |
| Manual:                    | Download PDF       |
| CE certificate:            | 83/2019            |
| HACCP:                     | <u>852/2004</u>    |