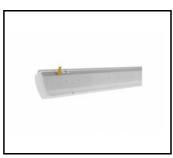

#### **CHARACTERISTICS**

ATLAS LED is a fitting with very high IP65 tightness and IK09 mechanical resistance. The solution based on integration of the diffuser and LED module is applied in the fitting. The fitting has a lot of facilities making the mounting easier and faster: the system of diffuser suspension, adjustable mounting brackets ensuring the mounting tolerance +/-50mm. Standard equipment of the fitting: clips made of stainless steel (INOX).

#### **APPLICATION**

A multipurpose LED fitting intended for using in the areas where high dust and moisture resistance is required. Highly recommended to be used in industrial buildings, warehouses, car parks (underground and multilevel), sports stadiums, transport terminals and underground passageways. Its construction is intended both for surface and suspended mounting. Adjustable mounting brackets (the mounting tolerance +/-40mm). Suspended diffuser integrated with LED modules. The luminaire is intended for general areas inside buildings – store rooms and storage rack areas as well as cold stores included in tables 5.4 and 5.5 of the EN12464 standard; for indoor traffic zones included in table 5.1 of the EN12464 standard and for parking areas and as lighting of railway installations included in table 5.34 and 5.53 of the EN12464 standard, excluding ticket and luggage offices, counters, waiting rooms, entrance halls and lounges.

| Colour of the body:        | grey               |
|----------------------------|--------------------|
| Dimensions (H/W/T/S) [mm]: | 1152/85/80         |
| Mounting dimensions [mm]:  | 960                |
| Impact resistance:         | IK09               |
| Ingress protection:        | IP65               |
| Mounting version:          | surface, suspended |
| Working temperature [°C]:  | from -30 to +35    |
| Net weight [kg]:           | 1.430              |
| Index:                     | 657351             |
| EAN:                       | 5905963657351      |
| Category type:             | battens            |
| LED lifespan L70B50 [h]:   | 130000             |
| Warranty [years]:          | 3                  |
| Manual:                    | Download PDF       |
| CE certificate:            | 83/2019            |
| HACCP:                     | <u>852/2004</u>    |