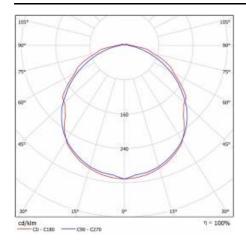

mensions (H/W/T/S) [mm]: | 1152/85/80         |
| Mounting dimensions [mm]:  | 960                |
| Impact resistance:         | IK09               |
| Ingress protection:        | IP65               |
| Mounting version:          | surface, suspended |
| Working temperature [°C]:  | from -30 to +35    |
| Net weight [kg]:           | 1.430              |
| Index:                     | 657351             |
| EAN:                       | 5905963657351      |
| Category type:             | battens            |
| LED lifespan L70B50 [h]:   | 130000             |
| Warranty [years]:          | 3                  |
| Manual:                    | Download PDF       |
| CE certificate:            | 83/2019            |
| HACCP:                     | <u>852/2004</u>    |

#### **LIGHT CURVES**





**DETAILED CARD** 

### **ACCESSORIES AVAILABLE**

| index    | Name                                                              |
|----------|-------------------------------------------------------------------|
| 908200   | TYTAN LED. ATLAS LED. INDUSTRY LED - adjustable handle (set of 2) |
| 907913   | TYTAN LED. ATLAS LED - protective grid 1152mm                     |
| 907920   | TYTAN LED. ATLAS LED - protective grid 1432mm                     |
| 952029   | ATLAS LED 1150mm 4500lm 840 - lighting module                     |
| 952036   | ATLAS LED 1450mm 6000lm 840 - lighting module                     |
| 952074   | ATLAS LED 1450mm 5900lm 840 MAT - lighting module                 |
| 952067   | ATLAS LED 1150mm 4400lm 840 MAT - lighting module                 |
| 16000507 | Bre