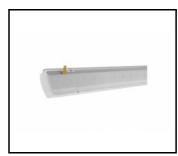

#### **CHARACTERISTICS**

ATLAS LED is a fitting with very high IP65 tightness and IK09 mechanical resistance. The solution based on integration of the diffuser and LED module is applied in the fitting. The fitting has a lot of facilities making the mounting easier and faster: the system of diffuser suspension, adjustable mounting brackets ensuring the mounting tolerance +/-50mm. Standard equipment of the fitting: clips made of stainless steel (INOX).

#### **APPLICATION**

A multipurpose LED fitting intended for using in the areas where high dust and moisture resistance is required. Highly recommended to be used in industrial buildings, warehouses, car parks (underground and multilevel), sports stadiums, transport terminals and underground passageways. Its construction is intended both for surface and suspended mounting. Adjustable mounting brackets (the mounting tolerance +/-40mm). Suspended diffuser integrated with LED modules. The luminaire is intended for general areas inside buildings – store rooms and storage rack areas as well as cold stores included in tables 5.4 and 5.5 of the EN12464 standard; for indoor traffic zones included in table 5.1 of the EN12464 standard and for parking areas and as lighting of railway installations included in table 5.34 and 5.53 of the EN12464 standard, excluding ticket and luggage offices, counters, waiting rooms, entrance halls and lounges.

| Colour of the body:        | grey               |
|----------------------------|--------------------|
| Dimensions (H/W/T/S) [mm]: | 1152/85/80         |
| Mounting dimensions [mm]:  | 960                |
| Impact resistance:         | IK09               |
| Ingress protection:        | IP65               |
| Mounting version:          | surface, suspended |
| Working temperature [°C]:  | from -30 to +35    |
| Net weight [kg]:           | 1.430              |
| Index:                     | 657351             |
| EAN:                       | 5905963657351      |
| Category type:             | battens            |
| LED lifespan L70B50 [h]:   | 130000             |
| Warranty [years]:          | 3                  |
| Manual:                    | Download PDF       |
| CE certificate:            | 83/2019            |
| HACCP:                     | <u>852/2004</u>    |