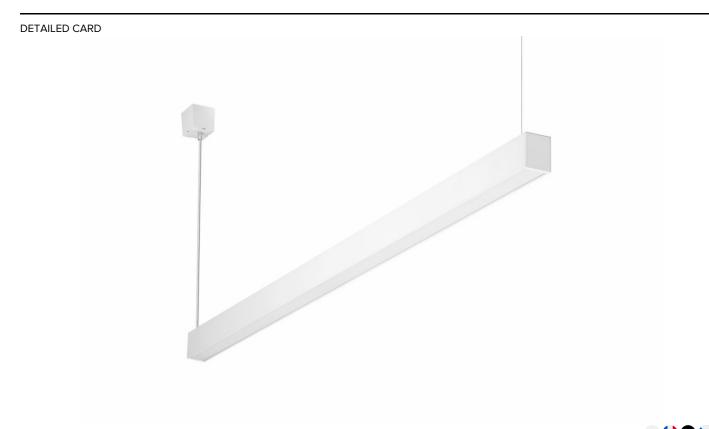

### **CHARACTERISTICS**

Suspended or surface-mounted luminaire with a very narrow cross-section. The bodies are available as an anodised aluminium profile in grey or as an aluminium profile painted in white or black (other colours available on request). The optical system in the form of an opal cover. The optical system in the form of a prismatic diaphragm reduces glare and is characterized by a greater light transmittance than the opal diffuser, which has a direct impact on a higher value of luminous efficacy. The luminaire is equipped with a unique suspension system that facilitates mounting and adjustment of the suspension length. All BARIS 40 LED suspended luminaires to have 1.2m long slings in a set with a box.

# **BARIS 40 LED Z 4450LM PLX DALI I KL. IP20 1140 MM 830 WHITE 50W**

**DETAILED CARD** 