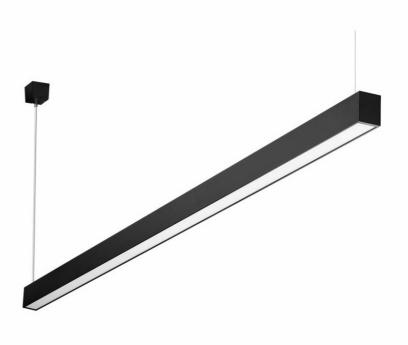

## BARIS 40 LED Z 3900LM PLX DALI I KL. IP20 1421 MM 830 BLACK 46W

**DETAILED CARD** 

Colour of the body: black

Diffuser material: PC

**Diffuser type:** OPAL

#### **CHARACTERISTICS**

Suspended or surface-mounted luminaire with a very narrow cross-section. The bodies are available as an anodised aluminium profile in grey or as an aluminium profile painted in white or black (other colours available on request). The optical system in the form of an opal cover. The optical system in the form of a prismatic diaphragm reduces glare and is characterized by a greater light transmittance than the opal diffuser, which has a direct impact on a higher value of luminous efficacy. The luminaire is equipped with a unique suspension system that facilitates mounting and adjustment of the suspension length. All BARIS 40 LED suspended luminaires to have 1.2m long slings in a set with a box.