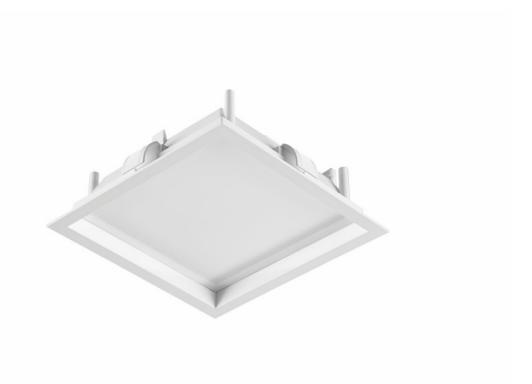

### **CHARACTERISTICS**

SQ 160 LED P is a new line of square luminaires. The construction, designed from scratch, introduces new solutions ensuring excellent lighting parameters. The body is made of plastic, therefore it is characterized by low weight. The diffuser provides excellent light transmission. The integrated LED module guarantees low power consumption and all the advantages of modern LED light sources.

### **APPLICATION**

Recessed-mounted luminaire with the possibility of flush mounting in modular ceilings and in plasterboard ceilings (using plasterboard recessing kit) is especially recommended for offices, spacious corridors and public spaces.