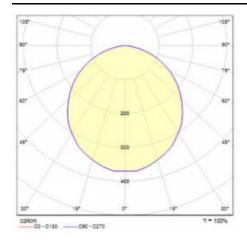

]:   | 132000                                                  |
| LED lifespan L80B20 [h]:   | 84000                                                   |
| LED lifespan L90B10 [h]:   | 42000                                                   |
| Photobiological safety:    | RG0 - exempt (no photobiological hazard)                |
| Warranty [years]:          | 5                                                       |
| Category of application:   | educational institutions, HoReCa, commercial facilities |
| Manual:                    | Download PDF                                            |
| CE certificate:            | <u>315/2023</u>                                         |
| Plik LDT:                  | Download                                                |

### **LIGHT CURVES**





## **SQ 160 LED P 2450LM MAT 840 (21W)**

**DETAILED CARD** 

### **ACCESSORIES AVAILABLE**

| index  | Name                                               |
|--------|----------------------------------------------------|
| 998942 | Frame square 220 for SQ160 white RAL9016 structure |



Frame square 220 for SQ160 white RAL9016 structure (998942)

Card creation date: 09 January 2025





Certificate CE - Nr: 315/2023