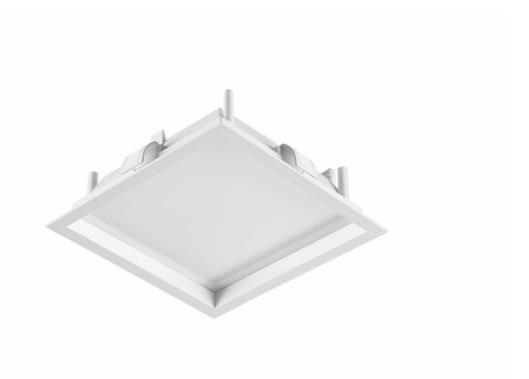

#### **CHARACTERISTICS**

SQ 160 LED P is a new line of square luminaires. The construction, designed from scratch, introduces new solutions ensuring excellent lighting parameters. The body is made of plastic, therefore it is characterized by low weight. The diffuser provides excellent light transmission. The integrated LED module guarantees low power consumption and all the advantages of modern LED light sources.

#### **APPLICATION**

Recessed-mounted luminaire with the possibility of flush mounting in modular ceilings and in plasterboard ceilings (using plasterboard recessing kit) is especially recommended for offices, spacious corridors and public spaces.