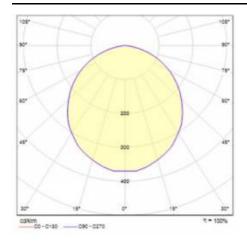

:   | 132000                                                  |
| LED lifespan L80B20 [h]:   | 84000                                                   |
| LED lifespan L90B10 [h]:   | 42000                                                   |
| Photobiological safety:    | RG0 - exempt (no photobiological hazard)                |
| Warranty [years]:          | 5                                                       |
| Category of application:   | educational institutions, HoReCa, commercial facilities |
| Manual:                    | Download PDF                                            |
| CE certificate:            | <u>315/2023</u>                                         |
| Plik LDT:                  | Download                                                |

#### **LIGHT CURVES**





## **SQ 160 LED P 1700LM MAT 830 (17W)**

**DETAILED CARD** 

#### **ACCESSORIES AVAILABLE**

| index  | Name                                               |
|--------|----------------------------------------------------|
| 998942 | Frame square 220 for SQ160 white RAL9016 structure |



Frame square 220 for SQ160 white RAL9016 structure (998942)

Card creation date: 09 January 2025





Certificate CE - Nr: 315/2023