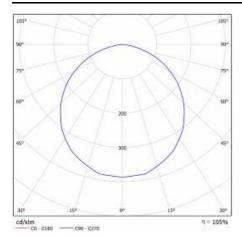

## SQ 300 LED PLUS LENS 2300LM 840 IP54 II KL. DALI RCR AW 3H AT OPAL (24W) 300MM CORRIDOR

DETAILED CARD
LIGHT CURVES

Card creation date: 09 January 2025