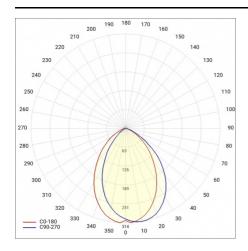

| Plik LDT:                      | Download                              |

### **LIGHT CURVES**





# DIONE LED PLUS ASYMMETRIC 3000LM 830 IP65 I KL. OPAL WHITE VANDALPROOF 32W

**DETAILED CARD** 

#### **ACCESSORIES AVAILABLE**

| index    | Name                                                                          |
|----------|-------------------------------------------------------------------------------|
| 120DL118 | Ceiling ring Dione LED steel 1.5 white matt RAL 9003 painted vandal resistant |



Ceiling ring Dione LED steel 1.5 white matt RAL 9003 painted vandal resistant (120DL118)

Card creation date: 22 May 2025

The company reserves the right to make design changes or upgrades in the presented product. Product data sheet does not constitute an offer. \* Parameter tolerance is +/- 10%