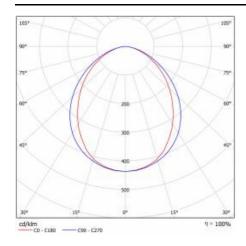

to +35            |
| Wire type:                    | H07RN-F                    |
| Number on the palette [pcs]:  | 48                         |
| Net weight [kg]:              | 1.800                      |
| Warranty [years]:             | 5                          |
| Category type:                | Park and city lighting     |
| Category of application:      | parkings and bicycle paths |
| LED lifespan L70B50 [h]:      | 120000                     |
| ULOR:                         | 0%                         |
| Warranty [years]:             | 5                          |
| Manual:                       | Download PDF               |
| CE certificate:               | 101/2023                   |
| Plik LDT:                     | Download                   |

### **LIGHT CURVES**





# MITRA LED BASIC 2450LM 3000K MAT IP66 I KL. (30W)

**DETAILED CARD** 

### **TECHNICAL DETAILS**





MITRA LED

MITRA LED

Card creation date: 04 June 2025