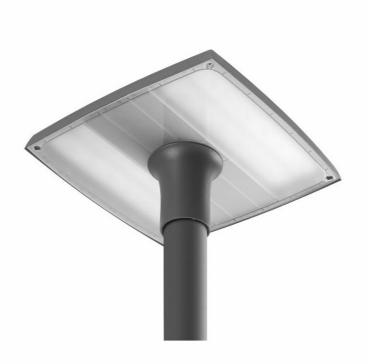

### **CHARACTERISTICS**

LED fitting with high luminous efficiency and an energy-saving, integrated LED panel. Body made of polypropylene (PP) with glass fiber (GF), aluminum handle and polycarbonate diffuser (PC).

The lamp is available with general G1 light distibiution - with a frozen diffuser.

IP66 ingress protection class and IK07 impact-rating features make this fitting shock-resistant (vandal-resistant). The integrated handle allows for top mounting to the pole. Colour of the body: gray (RAL 7010).

### **APPLICATION**

Fitting used in open spaces to lighten: streets, local roads, bicycle paths, alleys, pavements, car parks and squares. Installation and mounting: post-top mounting. Mounting grip integrated with the fitting.