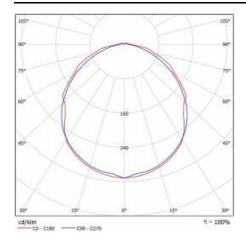

|
| 2                                        |
| battens                                  |
| INOX                                     |
| 24 - 48                                  |
| 24 - 48                                  |
| 116000                                   |
| 72000                                    |
| 35000                                    |
| 2                                        |
| 135/2023                                 |
| B-BK-60212-0152/20                       |
| RG0 - exempt (no photobiological hazard) |
| 852/2004                                 |
| Download PDF                             |
| 0310/ENEC/23                             |
| Download                                 |
|                                          |

## **LIGHT CURVES**





**DETAILED CARD** 

### **TECHNICAL DETAILS**



regulowane uchwyty / adjustable handles / einstellbare Halterungen



system zwieszania klosza / suspension system of the diffuser / hängende Diffusor



wybór miejsca zasilania / choosing a place of power supply / Stromversorgungsanschluss von mehreren Seite möglich



**DETAILED CARD** 

### **ACCESSORIES AVAILABLE**

| index    | Name                                                              |
|----------|-------------------------------------------------------------------|
| 908200   | TYTAN LED. ATLAS LED. INDUSTRY LED - adjustable handle (set of 2) |
| 6000006  | M16 stuffing box plug various PA black M-16 - BPM-21              |
| 80000279 | Gland. beam, Codar, soft polyvinyl chloride (PVC-P), gray         |



TYTAN LED. ATLAS