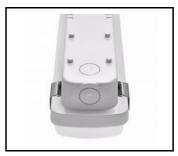

### **CHARACTERISTICS**

TYTAN 2 LED is a fitting from NEXT GEN line, which is a new generation of fittings in LED technology. The fitting, designed from scratch, allows new solutions improving the light distribution and temperature balance. Branded LED diodes and new LED modules have influence on a very high luminous efficacy: 123 lm/W. It guarantees the best required lighting level and energy saving up to 68%. The solution based on integration of the diffuser and LED module is applied in the fitting. The fitting has a lot of facilities making the mounting easier and faster: the system of diffuser suspension, adjustable mounting brackets ensuring the mounting tolerance +/-50mm. Standard equipment of the fitting: clips made of stainless steel (INOX). The body of the fixture and the diffuser are resistant to UV radiation.

## **APPLICATION**

The multifunctional LED lamp is designed for use in areas with high requirements for dust and water resistance. Especially recommended for lighting public facilities, including hospitals, educational facilities, halls, garages, passages, warehouses, shops, food industry, commercial and industrial facilities (factories, laboratories), warehouses, parking lots (underground and multi-level), sports stadiums, transport terminals and underground passages. The luminaire is ideal for new lighting applications as well as replacing traditional fluorescent luminaires with energy-saving LED solutions. Its design is adapted for surface and suspended mounting.