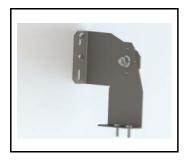

### **ACCESSORIES AVAILABLE**

| index    | Name                                                              |
|----------|-------------------------------------------------------------------|
| 908200   | TYTAN LED. ATLAS LED. INDUSTRY LED - adjustable handle (set of 2) |
| 6000006  | M16 stuffing box plug various PA black M-16 - BPM-21              |
| 80000279 | Gland. beam, Codar, soft polyvinyl chloride (PVC-P), gray         |

TYTAN LED. ATLAS LED. INDUSTRY LED - adjustable handle (set of 2) (908200)

M16 stuffing box plug various PA black M-16 - BPM-21 (6000006)