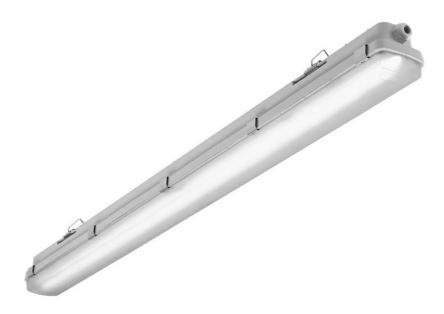

### **CHARACTERISTICS**

TYTAN 2 LED is a fitting from NEXT GEN line, which is a new generation of fittings in LED technology. The fitting, designed from scratch, allows new solutions improving the light distribution and temperature balance. Branded LED diodes and new LED modules have influence on a very high luminous efficacy: 123 lm/W. It guarantees the best required lighting level and energy saving up to 68%. The solution based on integration of the diffuser and LED module is applied in the fitting. The fitting has a lot of facilities making the mounting easier and faster: the system of diffuser suspension, adjustable mounting brackets ensuring the mounting tolerance +/-50mm. Standard equipment of the fitting: clips made of stainless steel (INOX). The body of the fixture and the diffuser are resistant to UV radiation.

## **APPLICATION**

The multifunctional LED lamp is designed for use in areas with high requirements for dust and water resistance. Especially recommended for lighting public facilities, including hospitals, educational facilities, halls, garages, passages, warehouses, shops, food industry, commercial and industrial facilities (factories, laboratories), warehouses, parking lots (underground and multi-level), sports stadiums, transport terminals and underground passages. The luminaire is ideal for new lighting applications as well as replacing traditional fluorescent luminaires with energy-saving LED solutions. Its design is adapted for surface and suspended mounting.