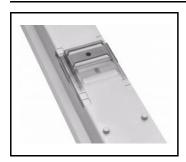

### **TECHNICAL DETAILS**

regulowane uchwyty / adjustable handles / einstellbare Halterungen

system zwieszania klosza / suspension system of the diffuser / hängende Diffusor

wybór miejsca zasilania / choosing a place of power supply / Stromversorgungsanschluss von mehreren Seite möglich