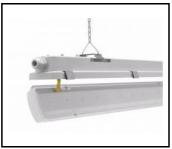

#### **TECHNICAL DETAILS**

regulowane uchwyty / adjustable handles / einstellbare Halterungen

system zwieszania klosza / suspension system of the diffuser / hängende Diffusor

wybór miejsca zasilania / choosing a place of power supply / Stromversorgungsanschluss von mehreren Seite möglich