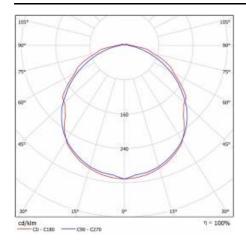

| 34000                                    |
| ETIM class:               | EC000109                                 |
| Photobiological safety:   | RG0 - exempt (no photobiological hazard) |
| Warranty [years]:         | 5                                        |
| CE certificate:           | <u>127/2023</u>                          |
| PZH certificate:          | B-BK-60212-0152/20                       |
| HACCP:                    | <u>852/2004</u>                          |
| Manual:                   | Download PDF                             |
| ENEC Certificate:         | 0310/ENEC/23                             |
| Plik LDT:                 | Download                                 |
|                           |                                          |

#### **LIGHT CURVES**





**DETAILED CARD** 

#### **TECHNICAL DETAILS**



regulowane uchwyty / adjustable handles / einstellbare Halterungen



system zwieszania klosza / suspension system of the diffuser / hängende Diffusor



wybór miejsca zasilania / choosing a place of power supply / Stromversorgungsanschluss von mehreren Seite möglich



**DETAILED CARD** 

#### **ACCESSORIES AVAILABLE**

| index   | Nama                                                              |
|---------|-------------------------------------------------------------------|
| index   | Name                                                              |
| 908200  | TYTAN LED. ATLAS LED. INDUSTRY LED - adjustable handle (set of 2) |
| 6000006 | M16 stuffing box plug various PA black M-16 - BPM-21              |
| 941375  | TYTAN 2 LED