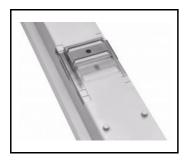

#### **TECHNICAL DETAILS**

regulowane uchwyty / adjustable handles / einstellbare Halterungen

system zwieszania klosza / suspension system of the diffuser / hängende Diffusor

wybór miejsca zasilania / choosing a place of power supply / Stromversorgungsanschluss von mehreren Seite möglich