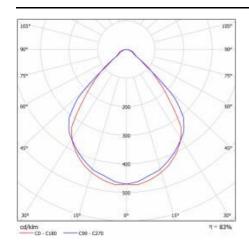

| 84000                                                                             |
| LED lifespan L90B10 [h]:   | 42000                                                                             |
| Photobiological safety:    | Risk Group 1 (no photobiological<br>hazard under normal behavioral<br>limitation) |
| Warranty [years]:          | 5                                                                                 |
| CE certificate:            | <u>353/2023</u>                                                                   |
| Manual:                    | Download PDF                                                                      |
| Plik LDT:                  | Download                                                                          |

## **LIGHT CURVES**



# TERRA 2 LED P 595X595MM X2 3300LM 830 WHITE MAT (31W)

**DETAILED CARD** 

### **TECHNICAL DETAILS**



TERRA 2 LED

Card creation date: 03 March 2025

The company reserves the right to make design changes or upgrades in the presented product. Product data sheet does not constitute an offer. \* Parameter tolerance is +/- 10%