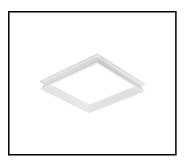

### ACCESSORIES AVAILABLE

| index  | Name                                                         |
|--------|--------------------------------------------------------------|
| 374845 | Frame adapter KG 635x635 WHITE                               |
| 998966 | Frame steel white structure RAL9016 600x600 SM "well effect" |

Frame steel white structure RAL9016 600x600 SM "well effect" (998966)

Card creation date: 03 March 2025

The company reserves the right to make design changes or upgrades in the presented product. Product data sheet does not constitute an offer. \* Parameter tolerance is +/- 10%