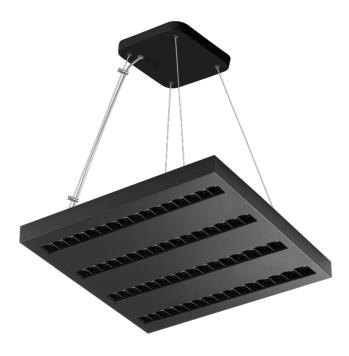

## TERRA 2 LED ZW 595X595MM X4 840 BLACK MAT STRUCTURE (MULTIWATT 24-36W)

DETAILED CARD

#### CHARACTERISTICS

Square LED luminaire with high total luminous Flux. Made of powder-coated white steel sheet. The luminaire has a patented HE reflector installed, which ensures efficiency and effectively eliminates glare. Available mounting versions: surface mounted, surface mounted on neodymium magnets (magnet ver. / N-MAG), flush-mounted in modular or KG ceilings (using an adapter) or suspended. In the surface-mounted version, solutions influencing the speed and safety of installation were used. In addition, the versions with neodymium magnets shorten the installation time of surface-mounted versions to an absolute minimum.

#### **TECHNICAL PARAMETERS TABLE**

| Index:                                       | 239731              | Ingress protection:       | IP20                                                               |
|----------------------------------------------|---------------------|---------------------------|--------------------------------------------------------------------|
| Light source:                                | LED module          | Mounting version:         | suspended                                                          |
| Nominal power [W] - range:                   | 24/36               | Working temperature [°C]: | from -20 to +35                                                    |
| Rated power of the luminaire [W]:            | 40                  | Category type:            | troffers                                                           |
| Luminous flux of the luminaire [Im] - range: | 2200/3000           | Version:                  | 4x1                                                                |
| Supply voltage [V]:                          | 220-240             | LED lifespan L70B50 [h]:  | 132000                                                             |
| Energy efficiency class:                     | А                   | LED lifespan L80B20 [h]:  | 84000                                                              |
| Colour temperature [K]:                      | 4000                | LED lifespan L90B10 [h]:  | 42000                                                              |
| SDCM:                                        | ≤ 3                 | <b>N</b>                  | Risk Group 1 (no photobiological<br>hazard under normal behavioral |
| Optics:                                      | HE                  | Photobiological safety:   | limitation)                                                        |
| Material of the body:                        | powder coated steel | Warranty [years]:         | 5                                                                  |
| Colour of the body:                          | black mat           | CE certificate:           | <u>386/2023</u>                                                    |
| Dimensions (H/W/T/S) [mm]:                   | 595/595/38          | Manual:                   | Download PDF                                                       |
|                                              |                     | Plik LDT:                 | Download                                                           |