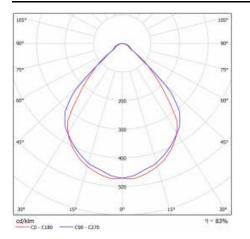

| Photobiological safety:   | limitation)                                                        |
| Material of the body:                        | powder coated steel | Warranty [years]:         | 5                                                                  |
| Colour of the body:                          | black mat           | CE certificate:           | <u>386/2023</u>                                                    |
| Dimensions (H/W/T/S) [mm]:                   | 595/595/38          | Manual:                   | Download PDF                                                       |
|                                              |                     | Plik LDT:                 | Download                                                           |

#### LIGHT CURVES



### **TECHNICAL DETAILS**



TERRA 2 LED



## TERRA 2 LED ZW 595X595MM X4 840 BLACK MAT STRUCTURE (MULTIWATT 24-36W)

DETAILED CARD

### ACCESSORIES AVAILABLE

| index  | Name                                                         |
|--------|--------------------------------------------------------------|
| 374845 | Frame adapter KG 635x635 WHITE                               |
| 998966 | Frame steel white structure RAL9016 600x600 SM "well effect" |



Frame steel white structure RAL9016 600x600 SM "well effect" (998966)

Card creation date: 03 March 2025

The company reserves the right to make design changes or upgrades in the presented product. Product data sheet does not constitute an offer. \* Parameter tolerance is +/- 10%

Certificate CE - Nr: 386/2023

This product is a subject