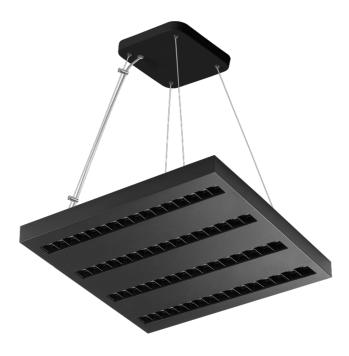

## TERRA 2 LED ZW 595X595MM X4 830 BLACK MAT STRUCTURE (MULTIWATT 40-49W)

DETAILED CARD

#### CHARACTERISTICS

Square LED luminaire with high total luminous Flux. Made of powder-coated white steel sheet. The luminaire has a patented HE reflector installed, which ensures efficiency and effectively eliminates glare. Available mounting versions: surface mounted, surface mounted on neodymium magnets (magnet ver. / N-MAG), flush-mounted in modular or KG ceilings (using an adapter) or suspended. In the surface-mounted version, solutions influencing the speed and safety of installation were used. In addition, the versions with neodymium magnets shorten the installation time of surface-mounted versions to an absolute minimum.

The MULTI luminaire version allows individual configuration: thanks to the built-in micoswitch, it is possible to choose one of three settings (nominal power of the fitting [W] / luminous flux of the fitting [Im]). UGR <19