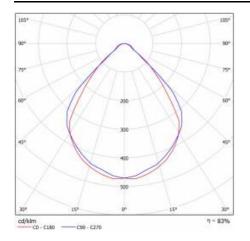

#### LIGHT CURVES

Unified Glare Rating is an indicator characterizing glare. The lower the Unified Lighting Rating Index (UGR), the lower the glare. In the case of luminaires designed for office spaces, UGR <19, among, others improves comfort of work, reduces errors and fatigue. The UGR value also depends on many factors characterizing the room and the location of the observer. Special computer programs should be used to precisely determine the degree of glare for specific conditions.

The MULTI luminaire version allows individual configuration: thanks to the built-in micoswitch, it is possible to choose one of three settings (nominal power of the fitting [W] / luminous flux of the fitting [Im]). UGR <19