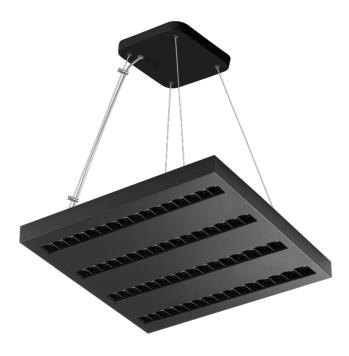

## TERRA 2 LED ZW 595X595MM X4 830 BLACK MAT STRUCTURE (MULTIWATT 24-36W)

DETAILED CARD

#### CHARACTERISTICS

Square LED luminaire with high total luminous Flux. Made of powder-coated white steel sheet. The luminaire has a patented HE reflector installed, which ensures efficiency and effectively eliminates glare. Available mounting versions: surface mounted, surface mounted on neodymium magnets (magnet ver. / N-MAG), flush-mounted in modular or KG ceilings (using an adapter) or suspended. In the surface-mounted version, solutions influencing the speed and safety of installation were used. In addition, the versions with neodymium magnets shorten the installation time of surface-mounted versions to an absolute minimum.

The MULTI luminaire version allows individual configuration: thanks to the built-in micoswitch, it is possible to choose one of three settings (nominal power of the fitting [W] / luminous flux of the fitting [Im]). UGR <19

#### APPLICATION

General purpose recessed luminaire for indoor application in offices or other utility rooms. Appropriate as the main light source even when the work requires eyesight concentration.