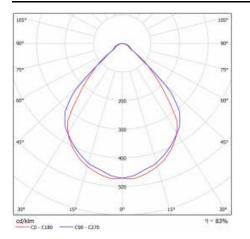

sk Group 1 (no photobiological              |
| Optics:                                      | HE                  | Photobiological safety:   | hazard under normal behavioral<br>limitation) |
| Material of the body:                        | powder coated steel | Warranty [years]:         | 5                                             |
| Colour of the body:                          | black mat           | CE certificate:           | <u>386/2023</u>                               |
| Dimensions (H/W/T/S) [mm]:                   | 595/595/38          | Manual:                   | Download PDF                                  |
|                                              |                     | Plik LDT:                 | <u>Download</u>                               |

### LIGHT CURVES



## **TECHNICAL DETAILS**



TERRA 2 LED



## TERRA 2 LED ZW 595X595MM X4 830 BLACK MAT STRUCTURE (MULTIWATT 24-36W)

DETAILED CARD

### ACCESSORIES AVAILABLE

| index  | Name                                                         |
|--------|--------------------------------------------------------------|
| 374845 | Frame adapter KG 635x635 WHITE                               |
| 998966 | Frame steel white structure RAL9016 600x600 SM "well effect" |



Frame steel white structure RAL9016 600x600 SM "well effect" (998966)

Card creation date: 03 March 2025

The company reserves the right to make design changes or upgrades in the presented product. Product data sheet does not constitute an offer. \* Parameter tolerance is +/- 10%

Certificate CE - Nr: 386/2023

This product is

This prod