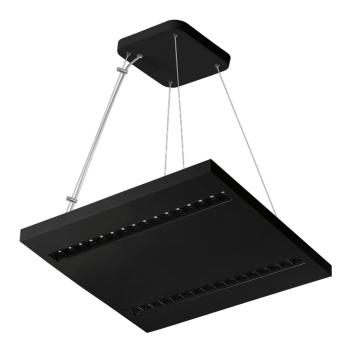

## TERRA 2 LED ZW 595X595MM X2 3700LM 830 BLACK MAT STRUCTURE (48W)

DETAILED CARD

## CHARACTERISTICS

Recessed square LED luminaire with high total luminous Flux. Made of powdercoated white steel sheet. The luminaire has a patented HE reflector installed, which ensures efficiency and effectively eliminates glare. Available mounting versions: surface mounted, surface mounted on neodymium magnets (magnet ver. / N-MAG), flush-mounted in modular or KG ceilings (using an adapter), or suspended. In the surface-mounted version, solutions influencing the speed and safety of installation were used. In addition, the versions with neodymium magnets shorten the installation time of surface-mounted versions to an absolute minimum. UGR <19

#### **TECHNICAL PARAMETERS TABLE**

| Index:                            | 239496              | Colour of the body:        | black mat                                                          |
|-----------------------------------|---------------------|----------------------------|--------------------------------------------------------------------|
| Light source:                     | LED module          | Dimensions (H/W/T/S) [mm]: | 595/595/38                                                         |
| Nominal power [W]:                | 48                  | Ingress protection:        | IP20                                                               |
| Rated power of the luminaire [W]: | 53.40               | Mounting version:          | suspended                                                          |
| Supply voltage [V]:               | 220-240             | Working temperature [°C]:  | from -20 to +35                                                    |
| Frequency [Hz]:                   | 50 - 60             | Category type:             | louvres                                                            |
| Luminous flux [lm]:               | 3700                | LED lifespan L70B50 [h]:   | 132000                                                             |
| Luminous efficacy [lm/W]:         | 69                  | LED lifespan L80B20 [h]:   | 84000                                                              |
| Energy efficiency class:          | G                   | LED lifespan L90B10 [h]:   | 42000                                                              |
| Electrical protection class:      | Ш                   | Dhatabialariaal aafatuu    | Risk Group 1 (no photobiological<br>hazard under normal behavioral |
| Colour temperature [K]:           | 3000                | Photobiological safety:    | limitation)                                                        |
| Colour rendering index:           | 80                  | Version:                   | 2x1                                                                |
| SDCM:                             | ≤ 3                 | Warranty [years]:          | 5                                                                  |
| Power factor:                     | 0.97                | CE certificate:            | <u>249/2023</u>                                                    |
| Optics:                           | black HE            | Manual:                    | Download PDF                                                       |
| Material of the body:             | powder coated steel | Plik LDT:                  | <u>Download</u>                                                    |