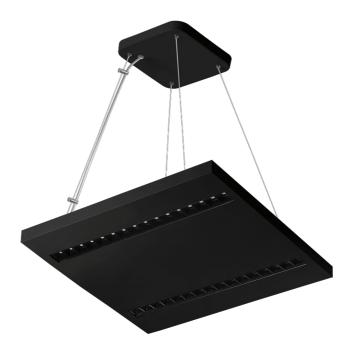

## TERRA 2 LED ZW 595X595MM X2 3000LM 840 BLACK MAT STRUCTURE (36W)

DETAILED CARD

### CHARACTERISTICS

Recessed square LED luminaire with high total luminous Flux. Made of powdercoated white steel sheet. The luminaire has a patented HE reflector installed, which ensures efficiency and effectively eliminates glare. Available mounting versions: surface mounted, surface mounted on neodymium magnets (magnet ver. / N-MAG), flush-mounted in modular or KG ceilings (using an adapter), or suspended. In the surface-mounted version, solutions influencing the speed and safety of installation were used. In addition, the versions with neodymium magnets shorten the installation time of surface-mounted versions to an absolute minimum. UGR <19

#### **TECHNICAL PARAMETERS TABLE**

| Index:                            | 239038              | Colour of the body:        | black mat                                                          |
|-----------------------------------|---------------------|----------------------------|--------------------------------------------------------------------|
| Light source:                     | LED module          | Dimensions (H/W/T/S) [mm]: | 595/595/38                                                         |
| Nominal power [W]:                | 36                  | Ingress protection:        | IP20                                                               |
| Rated power of the luminaire [W]: | 39.80               | Mounting version:          | suspended                                                          |
| Supply voltage [V]:               | 220-240             | Working temperature [°C]:  | from -20 to +35                                                    |
| Frequency [Hz]:                   | 50 - 60             | Category type:             | louvres                                                            |
| Luminous flux [lm]:               | 3000                | LED lifespan L70B50 [h]:   | 132000                                                             |
| Luminous efficacy [lm/W]:         | 75                  | LED lifespan L80B20 [h]:   | 84000                                                              |
| Energy efficiency class:          | F                   | LED lifespan L90B10 [h]:   | 42000                                                              |
| Electrical protection class:      | Ш                   | Dhatabialariaal aafatuu    | Risk Group 1 (no photobiological<br>hazard under normal behavioral |
| Colour temperature [K]:           | 4000                | Photobiological safety:    | limitation)                                                        |
| Colour rendering index:           | 80                  | Version:                   | 2x1                                                                |
| SDCM:                             | ≤ 3                 | Warranty [years]:          | 5                                                                  |
| Power factor:                     | 0.96                | CE certificate:            | <u>249/2023</u>                                                    |
| Optics:                           | black HE            | Manual:                    | Download PDF                                                       |
| Material of the body:             | powder coated steel | Plik LDT:                  | <u>Download</u>                                                    |