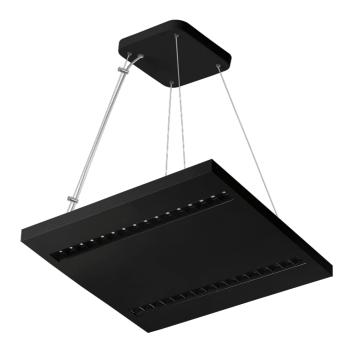

# TERRA 2 LED ZW 595X595MM X2 1900LM 840 BLACK MAT STRUCTURE (20W)

DETAILED CARD

## CHARACTERISTICS

Recessed square LED luminaire with high total luminous Flux. Made of powdercoated white steel sheet. The luminaire has a patented HE reflector installed, which ensures efficiency and effectively eliminates glare. Available mounting versions: surface mounted, surface mounted on neodymium magnets (magnet ver. / N-MAG), flush-mounted in modular or KG ceilings (using an adapter), or suspended. In the surface-mounted version, solutions influencing the speed and safety of installation were used. In addition, the versions with neodymium magnets shorten the installation time of surface-mounted versions to an absolute minimum. UGR <19

#### **TECHNICAL PARAMETERS TABLE**

|                                   | 000070              |                            |                                               |
|-----------------------------------|---------------------|----------------------------|-----------------------------------------------|
| Index:                            | 238970              | Colour of the body:        | black mat                                     |
| Light source:                     | LED module          | Dimensions (H/W/T/S) [mm]: | 595/595/38                                    |
| Nominal power [W]:                | 20                  | Ingress protection:        | IP20                                          |
| Rated power of the luminaire [W]: | 22.70               | Mounting version:          | suspended                                     |
| Supply voltage [V]:               | 220-240             | Working temperature [°C]:  | from -20 to +35                               |
| Frequency [Hz]:                   | 50 - 60             | Category type:             | louvres                                       |
| Luminous flux [lm]:               | 1900                | LED lifespan L70B50 [h]:   | 132000                                        |
| Luminous efficacy [lm/W]:         | 84                  | LED lifespan L80B20 [h]:   | 84000                                         |
| Energy efficiency class:          | F                   | LED lifespan L90B10 [h]:   | 42000                                         |
| Electrical protection class:      | Ш                   | Photobiological safety:    | Risk Group 1 (no photobiological              |
| Colour temperature [K]:           | 4000                |                            | hazard under normal behavioral<br>limitation) |
| Colour rendering index:           | 80                  | Version:                   | 2x1                                           |
| SDCM:                             | ≤ 3                 | Warranty [years]:          | 5                                             |
| Power factor:                     | 0.95                | CE certificate:            | <u>249/2023</u>                               |
| Optics:                           | black HE            | Manual:                    | Download PDF                                  |
| Material of the body:             | powder coated steel | Plik LDT:                  | <u>Download</u>                               |