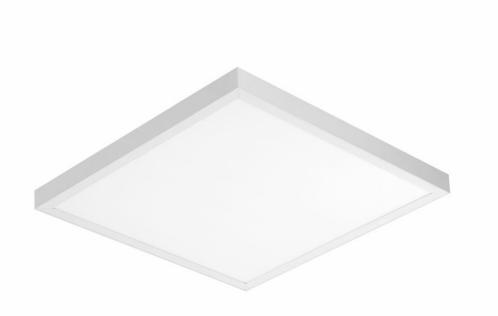

## SQ 600 LED 4100LM PLX RCR I KL. IP20 592X592MM 830 (45W)

**DETAILED CARD** 

#### **CHARACTERISTICS**

SQ 600 LED is a new line of square luminaires. The construction, designed from scratch, introduces new solutions ensuring excellent lighting parameters. The body is made of plastic, therefore it is characterized by low weight. The diffuser provides excellent light transmission. The integrated LED module guarantees low power consumption and all the advantages of modern LED light sources.

### **APPLICATION**

Surface-mounted luminaire with the possibility of flush mounting in modular ceilings and in plasterboard ceilings (using plasterboard recessing kit) is especially recommended for offices, spacious corridors and public spaces.