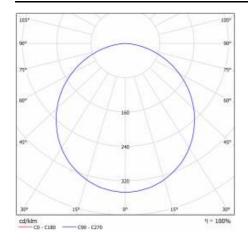

on type:  | open space                                                          |
| Photobiological safety:   | RG0 - exempt (no photobiological hazard)                            |
| Technical Warranty:       | 5                                                                   |
| PZH certificate:          | B-BK-60212-0618/20                                                  |
| CE certificate:           | 110/2023                                                            |
| Manual:                   | Download PDF                                                        |
| ENEC Certificate:         | PL BBJ/006/2021/M1                                                  |
| Plik LDT:                 | Download                                                            |

## LIGHT CURVES





## SQ 600 LED 4100LM PLX RCR I KL. IP20 592X592MM 830 (45W)

**DETAILED CARD** 

### **ACCESSORIES AVAILABLE**

| index  | Name                                                         |
|--------|--------------------------------------------------------------|
| 999543 | Plasterboard recessing kit 630x630 white (steel version)     |
| 978395 | Installation kit SQ 600 Ceiling system H40 100x100           |
| 374845 | Frame adapter KG 635x635 WHITE                               |
| 998966 | Frame steel white structure RAL9016 600x600 SM "well effect" |







Frame steel white structure RAL9016 600x600 SM "well effect" (998966)

Card creation date: 01 September 2025