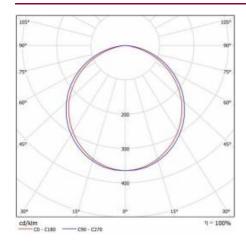

|  |
| Category type:                  | louvres                                                                           |  |
| Luminaire rated power 0min [W]: | 48                                                                                |  |
| ETIM class:                     | EC002892                                                                          |  |
| Max load (RCR) [W]:             | 300                                                                               |  |
| Photobiological safety:         | Risk Group 1 (no photobiological<br>hazard under normal behavioral<br>limitation) |  |
| Manual:                         | Download PDF                                                                      |  |

## **LIGHT CURVES**





# MADERA II SMD LED RCR IP44 48W PRM 3000K (620X620X65MM)

**DETAILED CARD** 

#### **ACCESSORIES AVAILABLE**

|        | 1                                               |
|--------|-------------------------------------------------|
| index  | Name                                            |
| 392399 | MADERA II LED Z Suspension 110mm x 110mm WHITE  |
| 392405 | MADERA II LED Z suspension 110mm x 110 mm BLACK |
| 392450 | MADERA II LED Z suspension 196mm x 196mm WHITE  |
| 392467 | MADERA II LED Z suspension 196mm x 196mm BLACK  |
| 299544 | MADERA II LED Z suspension 400mm x 53mm WHITE   |
| 299551 | MADERA II LED Z suspension 400mm x 53mm BLACK   |

Card creation date: 06 May 2020