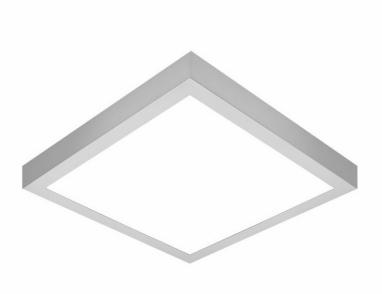

# MADERA II SMD LED RCR IP44 48W PRM 3000K (620X620X65MM)

**DETAILED CARD** 

## **CHARACTERISTICS**

Surface mounted, square LED fitting with high luminous flux, made of steel sheet, powder-coated grey; equipped with energy-saving light source LED-GO!. Opal or PRM PMMA diffuser ensures even light distribution and no glare effect. Decorative fitting available in two diffuser sizes; optional equipment: radio motion sensor (RCR).

### **APPLICATION**

Surface-mounted luminaire intended for indoor use in offices or common rooms. Suitable as a general light source in representative rooms. Available option with a radio motion sensor (RCR) – particularly well suited for passageways and usable rooms. Product designed for surface mounting either on ceilings or on walls.