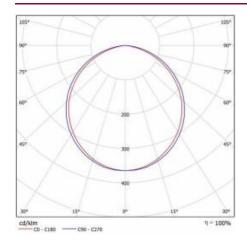

|  |
| Category type:                  | louvres                                                                           |  |
| Luminaire rated power 0min [W]: | 36                                                                                |  |
| ETIM class:                     | EC002892                                                                          |  |
| Max load (RCR) [W]:             | 300                                                                               |  |
| Photobiological safety:         | Risk Group 1 (no photobiological<br>hazard under normal behavioral<br>limitation) |  |
| Manual:                         | Download PDF                                                                      |  |

## **LIGHT CURVES**





# MADERA II SMD LED RCR IP44 36W PRM 4000K (620X620X65MM)

**DETAILED CARD** 

## **ACCESSORIES AVAILABLE**

| index  | Name                                            |
|--------|-------------------------------------------------|
| 392399 | MADERA II LED Z Suspension 110mm x 110mm WHITE  |
| 392405 | MADERA II LED Z suspension 110mm x 110 mm BLACK |
| 392450 | MADERA II LED Z suspension 196mm x 196mm WHITE  |
| 392467 | MADERA II LED Z suspension 196mm x 196mm BLACK  |
| 299544 | MADERA II LED Z suspension 400mm x 53mm WHITE   |
| 299551 | MADERA II LED Z suspension 400mm x 53mm BLACK   |

Card creation date: 06 May 2020

The company reserves the right to make design changes or upgrades in the presented product. Product data sheet does not constitute an offer. \* Parameter tolerance i