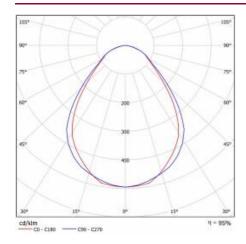

|  |
| Category type:                  | louvres                                                                           |  |
| Luminaire rated power 0min [W]: | 30                                                                                |  |
| ETIM class:                     | EC002892                                                                          |  |
| Max load (RCR) [W]:             | 300                                                                               |  |
| Photobiological safety:         | Risk Group 1 (no photobiological<br>hazard under normal behavioral<br>limitation) |  |
| Manual:                         | Download PDF                                                                      |  |

## **LIGHT CURVES**





# MADERA II SMD LED RCR IP44 30W PRM 4000K (480X480X65MM)

**DETAILED CARD** 

### **ACCESSORIES AVAILABLE**

| index  | Name                                            |
|--------|-------------------------------------------------|
| 392399 | MADERA II LED Z Suspension 110mm x 110mm WHITE  |
| 392405 | MADERA II LED Z suspension 110mm x 110 mm BLACK |
| 392450 | MADERA II LED Z suspension 196mm x 196mm WHITE  |
| 392467 | MADERA II LED Z suspension 196mm x 196mm BLACK  |
| 299544 | MADERA II LED Z suspension 400mm x 53mm WHITE   |
| 299551 | MADERA II LED Z suspension 400mm x 53mm BLACK   |

Card creation date: 06 May 2020

The company reserves the right to make design changes or upgrades in the presented product. Product data sheet does not constitute an offer. \* Parameter tolerance