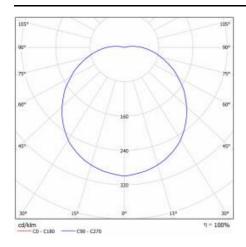

:                                | yes                                                                               |
| LED lifespan L70B50 [h]:                    | 12000                                                                             |
| LED lifespan L80B20 [h]:                    | 78000                                                                             |
| LED lifespan L90B10 [h]:                    | 40000                                                                             |
| Warranty [years]:                           | 5                                                                                 |
| Manual:                                     | Download PDF                                                                      |

# **LIGHT CURVES**





# CAPELLA LED EDGE BOX RING VD 1950LM 840 IP54 PIR WHITE (21W) 340MM

**DETAILED CARD** 

#### **TECHNICAL DETAILS**



CAPELLA LED EDGE

Card creation date: 23 September 2020

The company reserves the right to make design changes or upgrades in the presented product. Product data sheet does not constitute an offer. \* Parameter tolerance is +/- 10%