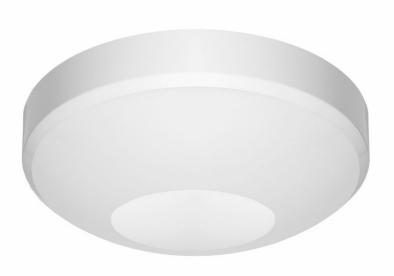

## **CHARACTERISTICS**

CAPELLA LED is a wide line of luminaires combining high aesthetic values and lighting parameters. The body has been made from ABS and the frosted diffuser from impact-resistant polycarbonate (PC). A multitude of versions makes it possible to adapt the luminaire to many non-standard applications.

## **APPLICATION**

Surface-mounted wall or ceiling luminaire intended for indoor use (utility rooms, staircases, circulation routes). It is also available in a version with an RF motion detector which is especially recommended for use in spaces open to the public.