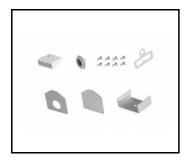

### **ACCESSORIES AVAILABLE**

| index  | Name                                     |
|--------|------------------------------------------|
| 966309 | LINEA 2 LED 1680mm - LS2 5P blank module |
| 966316 | LINEA 2 LED 1680mm - LS2 7P blank module |
| 966644 | LINEA 2 LED 3360mm - LS2 5P blank module |
| 966651 | LINEA 2 LED 3360mm - LS2 7P blank module |
| 966323 | LINEA 2 LED - closing set                |
| 966330 | LINEA 2 LED - 840mm cover                |

LINEA 2 LED - closing set (966323)

Card creation date: 19 March 2025

The company reserves the right to make design changes or upgrades in the presented product. Product data sheet does not constitute an offer. \* Parameter tolerance is +/- 10%