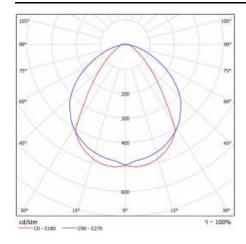

| <u>170/2023</u>                                                                   |
| Photobiological safety:   | Risk Group 1 (no photobiological<br>hazard under normal behavioral<br>limitation) |
| Warranty [years]:         | 5                                                                                 |
| Working temperature [°C]: | from -15 to +35                                                                   |
| Manual:                   | Download PDF                                                                      |
| ENEC Certificate:         | 0334/ENEC/23                                                                      |
| Plik LDT:                 | Download                                                                          |

### **LIGHT CURVES**





## LINEA 2 LED 3360MM 16000LM DALI LS2 7P 840 60D (102W)

**DETAILED CARD** 

### **ACCESSORIES AVAILABLE**

| index  | Name                                     |
|--------|------------------------------------------|
| 966309 | LINEA 2 LED 1680mm - LS2 5P blank module |
| 966316 | LINEA 2 LED 1680mm - LS2 7P blank module |
| 966644 | LINEA 2 LED 3360mm - LS2 5P blank module |
| 966651 | LINEA 2 LED 3360mm - LS2 7P blank module |
| 966323 | LINEA 2 LED - closing set                |
| 966330 | LINEA 2 LED - 840mm cover                |



LINEA 2 LED - closing set (966323)

Card creation date: 19 March 2025

The company reserves the right to make design changes or upgrades in the presented product. Product data sheet does not constitute an offer. \* Parameter tolerance is +/- 10%