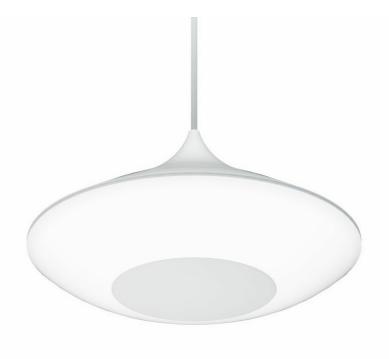

### **CHARACTERISTICS**

CAPELLA LED is a wide line of luminaires combining high aesthetic values and lighting parameters. The body has been made from ABS and the frosted diffuser from impact-resistant polycarbonate (PC). A multitude of versions makes it possible to adapt the luminaire to many non-standard applications.

#### **APPLICATION**

Suspended luminaire intended for indoor use (utility rooms, staircases, circulation routes). It is also available in a version with an RF motion detector which is especially recommended for use in spaces open to the public.