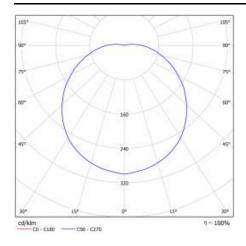

|
| Light distribution type:             | lambertian                                                                        |
| Dimensions of bulk box (H/W/D) [mm]: | 794/1194/982                                                                      |
| Photobiological safety:              | Risk Group 1 (no photobiological<br>hazard under normal behavioral<br>limitation) |
| Warranty [years]:                    | 5                                                                                 |
| Manual:                              | Download PDF                                                                      |
| Plik LDT:                            | Download                                                                          |

### **LIGHT CURVES**





## **CAPELLA LED PLUS EDGE Z 1500LM 840 IP20 (15W) 320MM**

**DETAILED CARD** 

#### **TECHNICAL DETAILS**



capella led z biała zwiesie

Card creation date: 02 January 2025

The company reserves the right to make design changes or upgrades in the presented product. Product data sheet does not constitute an offer. \* Parameter tolerance is +/- 10%