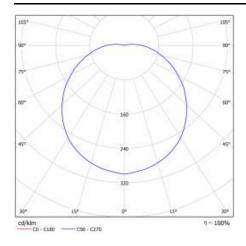

|
| Light distribution type:             | lambertian                                                                        |
| Dimensions of bulk box (H/W/D) [mm]: | 794/1194/982                                                                      |
| Photobiological safety:              | Risk Group 1 (no photobiological<br>hazard under normal behavioral<br>limitation) |
| Warranty [years]:                    | 5                                                                                 |
| Manual:                              | Download PDF                                                                      |
| Plik LDT:                            | Download                                                                          |

### **LIGHT CURVES**





# **CAPELLA LED PLUS EDGE Z 1020LM 840 IP20 (11W) 320MM**

**DETAILED CARD** 

#### **TECHNICAL DETAILS**



capella led z biała zwiesie

Card creation date: 02 January 2025

The company reserves the right to make design changes or upgrades in the presented product. Product data sheet does not constitute an offer. \* Parameter tolerance is +/- 10%