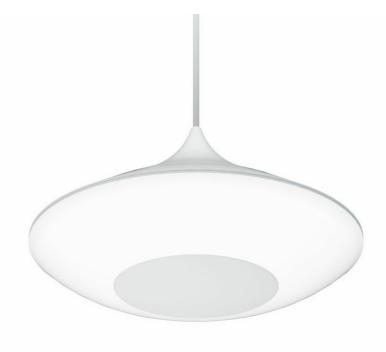

### **CHARACTERISTICS**

CAPELLA LED is a wide line of luminaires combining high aesthetic values and lighting parameters. The body has been made from ABS and the frosted diffuser from impact-resistant polycarbonate (PC). A multitude of versions makes it possible to adapt the luminaire to many non-standard applications.

#### **APPLICATION**

Suspended luminaire intended for indoor use (utility rooms, staircases, circulation routes). It is also available in a version with an RF motion detector which is especially recommended for use in spaces open to the public.

### **TECHNICAL PARAMETERS TABLE**

| Light source:                     | LED module   |
|-----------------------------------|--------------|
| Nominal power [W]:                | 11           |
| Rated power of the luminaire [W]: | 11.90        |
| Supply voltage [V]:               | 220-240      |
| Frequency [Hz]:                   | 50 - 60      |
| Luminous flux [lm]:               | 1020         |
| Luminous efficacy [lm/W]:         | 86           |
| Energy efficiency class:          | F            |
| Electrical protection class:      | II           |
| Colour temperature [K]:           | 4000         |
| Colour rendering index:           | >80          |
| SDCM:                             | ≤3           |
| Power factor:                     | 0.92         |
| LED lifespan L70B50 [h]:          | 122000       |
| Beam angle [°]:                   | 120          |
| Diffuser material:                | PC           |
| Diffuser type:                    | OPAL         |
| Diffuser colour:                  | white        |
| Optics material:                  | PMMA         |
| Optics:                           | lens         |
| Material of the body:             | ABS          |
| Colour of the body:               | white        |
| Dimensions (H/W/T/S) [mm]:        | 320/177/2200 |
|                                   |              |